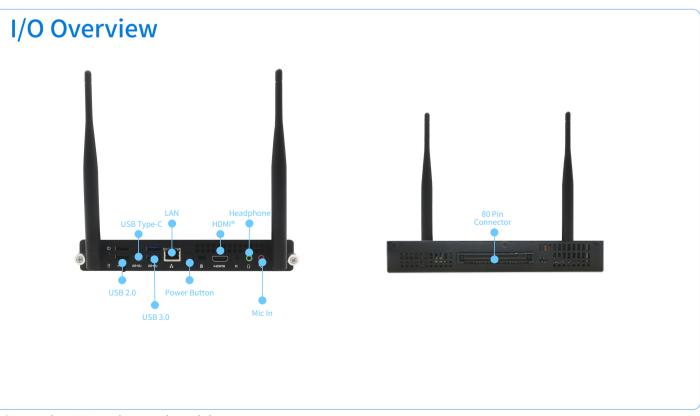

## Specifications

| Model       |                         |                        | S19-CFLS-OPS07-2                                                                                                                                                                                   |
|-------------|-------------------------|------------------------|----------------------------------------------------------------------------------------------------------------------------------------------------------------------------------------------------|
| СРИ         |                         |                        | Support 9th/8th/7th/6th Gen Intel® Core™ i7/i5/i3 &Intel® Celeron®<br>Processor<br>I3-6320T/7100T/8100T/9100T<br>I5-6400T/7400T/8400T/9400T<br>I7-6700T/7700T/8700T/9700T<br>Celeron-G4900T/G5400T |
| Chipset     |                         |                        | H310C                                                                                                                                                                                              |
| Manager     |                         | Туре                   | 2x DDR4 SO-DIMM, Up to 2666MHz, Dual channel                                                                                                                                                       |
| Memory      | Capacity                |                        | Max. 32G                                                                                                                                                                                           |
| Graphic     | Graphic Controller      |                        | Intel <sup>®</sup> UHD Graphics                                                                                                                                                                    |
| Network     | Wi-Fi                   |                        | 1x M.2 2230, support, Wi-Fi 5/6+Bluetooth 4.2                                                                                                                                                      |
| Storage     | SSD/HDD                 |                        | M.2 SATA/PCIe NVMe                                                                                                                                                                                 |
| I/O         | Front                   | LAN                    | 1                                                                                                                                                                                                  |
|             |                         | USB 3.0                | 2                                                                                                                                                                                                  |
|             |                         | USB 2.0                | 2                                                                                                                                                                                                  |
|             |                         | USB Type-C             | 1                                                                                                                                                                                                  |
|             |                         | HDMI <sup>®</sup> Out  | 1, with HDMI® 1.4                                                                                                                                                                                  |
|             |                         | Headphone              | 1                                                                                                                                                                                                  |
|             |                         | Mic In                 | 1                                                                                                                                                                                                  |
|             |                         | LED                    | 2( Power_LED,HDD_LED)                                                                                                                                                                              |
|             |                         | Power Button           | 1                                                                                                                                                                                                  |
|             |                         | <b>Recovery Button</b> | 1                                                                                                                                                                                                  |
|             |                         | Antenna                | 2                                                                                                                                                                                                  |
|             |                         | Kensingdon keyhole     | 1                                                                                                                                                                                                  |
|             | Rear                    | 80Pin Connector        | 1                                                                                                                                                                                                  |
| Environment | Temperature             | Operating              | 0°C-45°C                                                                                                                                                                                           |
|             |                         | Storage                | -20°C-70°C                                                                                                                                                                                         |
|             | Humidity                | Operating              | 10%~90% non-condensing                                                                                                                                                                             |
|             |                         | Storage                | 5%~95% non-condensing                                                                                                                                                                              |
| Feature     | ТРМ                     |                        | Υ*                                                                                                                                                                                                 |
| Feature     | Intel <sup>®</sup> vPro |                        | /                                                                                                                                                                                                  |
| Noise Value |                         |                        | Below 34db                                                                                                                                                                                         |
| Power       |                         |                        | DC 19V/5A                                                                                                                                                                                          |
| OS          |                         |                        | Win 10                                                                                                                                                                                             |
| Bios        |                         |                        | AMI                                                                                                                                                                                                |
| Dimensions  |                         |                        | 180mm x 119mm x 30mm                                                                                                                                                                               |
| Remark      |                         |                        | *Depend on CPU and Network module.                                                                                                                                                                 |