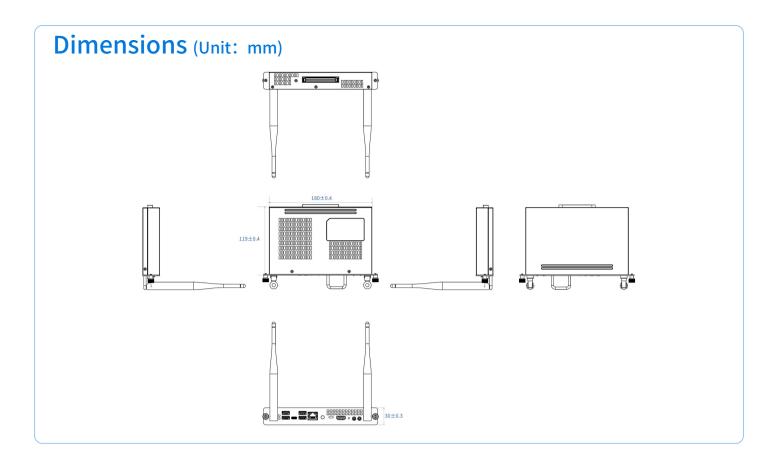

## Specifications

| Model       |                         |                        | S19-CFLS-OPS07-2                                                                                                                                                                                   |
|-------------|-------------------------|------------------------|----------------------------------------------------------------------------------------------------------------------------------------------------------------------------------------------------|
| СРИ         |                         |                        | Support 9th/8th/7th/6th Gen Intel® Core™ i7/i5/i3 &Intel® Celeron®<br>Processor<br>I3-6320T/7100T/8100T/9100T<br>I5-6400T/7400T/8400T/9400T<br>I7-6700T/7700T/8700T/9700T<br>Celeron-G4900T/G5400T |
| Chipset     |                         |                        | H310C                                                                                                                                                                                              |
| Manager     |                         | Туре                   | 2x DDR4 SO-DIMM, Up to 2666MHz, Dual channel                                                                                                                                                       |
| Memory      | Capacity                |                        | Max. 32G                                                                                                                                                                                           |
| Graphic     | Graphic Controller      |                        | Intel <sup>®</sup> UHD Graphics                                                                                                                                                                    |
| Network     | Wi-Fi                   |                        | 1x M.2 2230, support, Wi-Fi 5/6+Bluetooth 4.2                                                                                                                                                      |
| Storage     | SSD/HDD                 |                        | M.2 SATA/PCIe NVMe                                                                                                                                                                                 |
| I/O         | Front                   | LAN                    | 1                                                                                                                                                                                                  |
|             |                         | USB 3.0                | 2                                                                                                                                                                                                  |
|             |                         | USB 2.0                | 2                                                                                                                                                                                                  |
|             |                         | USB Type-C             | 1                                                                                                                                                                                                  |
|             |                         | HDMI <sup>®</sup> Out  | 1, with HDMI® 1.4                                                                                                                                                                                  |
|             |                         | Headphone              | 1                                                                                                                                                                                                  |
|             |                         | Mic In                 | 1                                                                                                                                                                                                  |
|             |                         | LED                    | 2( Power_LED,HDD_LED)                                                                                                                                                                              |
|             |                         | Power Button           | 1                                                                                                                                                                                                  |
|             |                         | <b>Recovery Button</b> | 1                                                                                                                                                                                                  |
|             |                         | Antenna                | 2                                                                                                                                                                                                  |
|             |                         | Kensingdon keyhole     | 1                                                                                                                                                                                                  |
|             | Rear                    | 80Pin Connector        | 1                                                                                                                                                                                                  |
| Environment | Temperature             | Operating              | 0°C-45°C                                                                                                                                                                                           |
|             |                         | Storage                | -20°C-70°C                                                                                                                                                                                         |
|             | Humidity                | Operating              | 10%~90% non-condensing                                                                                                                                                                             |
|             |                         | Storage                | 5%~95% non-condensing                                                                                                                                                                              |
| Feature     | ТРМ                     |                        | Υ*                                                                                                                                                                                                 |
| Feature     | Intel <sup>®</sup> vPro |                        | /                                                                                                                                                                                                  |
| Noise Value |                         |                        | Below 34db                                                                                                                                                                                         |
| Power       |                         |                        | DC 19V/5A                                                                                                                                                                                          |
| OS          |                         |                        | Win 10                                                                                                                                                                                             |
| Bios        |                         |                        | AMI                                                                                                                                                                                                |
| Dimensions  |                         |                        | 180mm x 119mm x 30mm                                                                                                                                                                               |
| Remark      |                         |                        | *Depend on CPU and Network module.                                                                                                                                                                 |