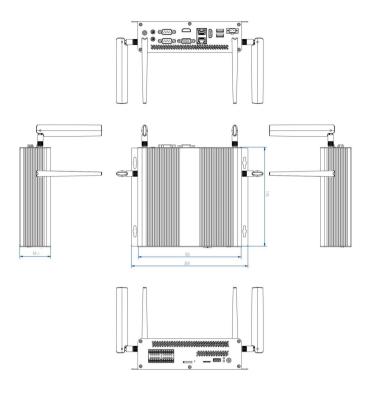

|                                                                                                                                                                                        |                        |
| os          |             |                              | Ubuntu 20.04                                                                                                                                                                           |                        |
| Dimensions  |             |                              | 204mm x 174mm x 54.1mm                                                                                                                                                                 | 204mm x 174mm x 65.5mm |

### Dimensions (Unit: mm)

#### ■ SKU 1



#### ■ SKU 2



<sup>\*</sup>Specifications and information contained in this document are furnished for informational use only, and are subject to change at any time without notice, and should not be construed as a commitment by Decenta.