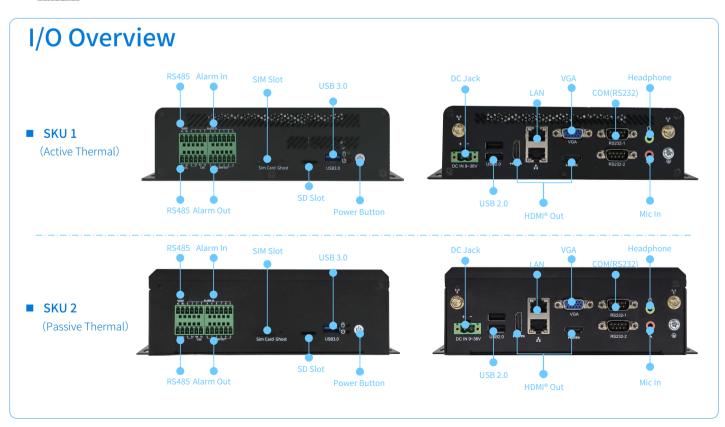

## **Specifications**

| -<br>Model  |             | S22-EHL-BOX21                |                                                                                                                                                                                        |                        |
|-------------|-------------|------------------------------|----------------------------------------------------------------------------------------------------------------------------------------------------------------------------------------|------------------------|
| SKU         |             | SKU 1 (Active cooling)       | SKU 2 (Passive cooling)                                                                                                                                                                |                        |
| CPU         |             | Intel® Celeron® J Processors |                                                                                                                                                                                        |                        |
| GPU         |             |                              | -J6412 Built-in32T: · Support 32Tops@INT8/8TFLOPS@FP16/2TFLOPS@FP32 · Support 8GBvideo memory Built-in64T: · Support 64Tops@INT8/16TFLOPS@FP16/4TFLOPS@FP32 · Support 16GBvideo memory |                        |
| Network     |             |                              | Scalable WIFI/LTE/5G-NR                                                                                                                                                                |                        |
|             |             | еММС                         | 32GB eMMC                                                                                                                                                                              |                        |
| Storage     | SSD         |                              | Scalable M.2 SSD(SATA)                                                                                                                                                                 |                        |
| 1/0         | Front       | USB 3.0                      | 1                                                                                                                                                                                      |                        |
|             |             | СОМ                          | 2x RS485                                                                                                                                                                               |                        |
|             |             | ALARM OUT                    | 4                                                                                                                                                                                      |                        |
|             |             | ALARM IN                     | 8                                                                                                                                                                                      |                        |
|             |             | SIM Slot                     | 1                                                                                                                                                                                      |                        |
|             |             | SD Slot                      | 1                                                                                                                                                                                      |                        |
|             |             | LED                          | 2(Power_LED/ HDD_LED)                                                                                                                                                                  |                        |
|             |             | Power Button                 | 1                                                                                                                                                                                      |                        |
|             |             | Reset Hole                   | 1                                                                                                                                                                                      |                        |
|             | Rear        | LAN                          | 2                                                                                                                                                                                      |                        |
|             |             | USB 2.0                      | 2                                                                                                                                                                                      |                        |
|             |             | HDMI® Out                    | 2                                                                                                                                                                                      |                        |
|             |             | VGA                          | 1                                                                                                                                                                                      |                        |
|             |             | Headphone                    | 1                                                                                                                                                                                      |                        |
|             |             | Mic In                       | 1                                                                                                                                                                                      |                        |
|             |             | СОМ                          | 2x RS232                                                                                                                                                                               |                        |
|             |             | Antenna                      | 2                                                                                                                                                                                      |                        |
| Environment | Temperature | Operating                    | -10°C-55°C                                                                                                                                                                             |                        |
|             |             | Storage                      | -20°C-70°C                                                                                                                                                                             |                        |
|             | Humidity    | Operating                    | 5%~90% RH non-condensing                                                                                                                                                               |                        |
|             |             | Storage                      | 10%~90% RH non-condensing                                                                                                                                                              |                        |
| Power       |             | DC 9-36V                     |                                                                                                                                                                                        |                        |
| os          |             |                              | Ubuntu 20.04                                                                                                                                                                           |                        |
| Dimensions  |             |                              | 204mm x 174mm x 54.1mm                                                                                                                                                                 | 204mm x 174mm x 65.5mm |