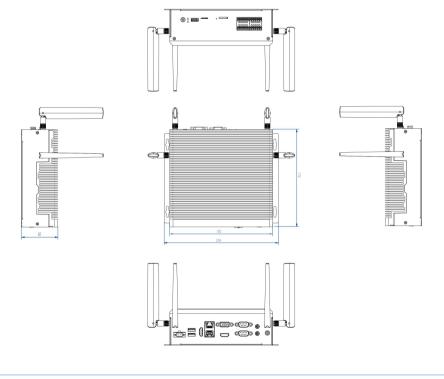

### Dimensions (Unit: mm)

#### ■ SKU 2

<sup>\*</sup>Specifications and information contained in this document are furnished for informational use only, and are subject to change at any time without notice, and should not be construed as a commitment by Decenta.