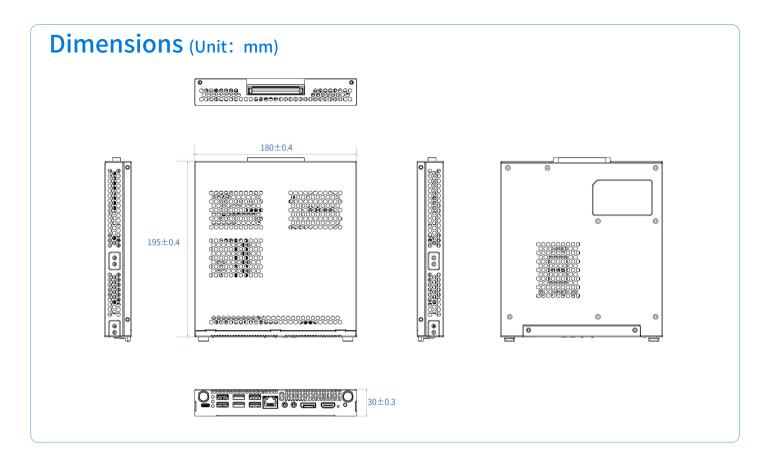

## Specifications

| Model              |                         | S22-FTD2000-OPSC24                                |                                                                                            |                                                                                  |
|--------------------|-------------------------|---------------------------------------------------|--------------------------------------------------------------------------------------------|----------------------------------------------------------------------------------|
| ѕки                |                         | SKU 1 w/i X100                                    | SKU 2 w/o X100                                                                             |                                                                                  |
| СРО                |                         |                                                   | Support Phytium <sup>®</sup> D2000/8 CPU, 2.3Hz~2.6Hz, Cache L2 8MB, L3 4MB, TDP<br>40~44W |                                                                                  |
| Memory             | Туре                    |                                                   | 2x DDR4 2666MHz SO-DIMM Memory, no ECC support                                             |                                                                                  |
|                    | Capacity                |                                                   | Max. 32G                                                                                   |                                                                                  |
| Graphic            | Controller              |                                                   | X100 board (Phytium B997-C)                                                                | /                                                                                |
|                    | Connector               |                                                   | HDMI <sup>®</sup> , with resolution of 4K@60Hz<br>DP, with resolution of<br>1280x1024@60Hz | HDMI <sup>®</sup> , with resolution of 4K@60Hz<br>DP, with resolution of 4K@60Hz |
| Network            | Ethernet                | Controller                                        | Realtek 8111H                                                                              |                                                                                  |
|                    |                         | Connector                                         | 1Gb RJ45                                                                                   |                                                                                  |
|                    | Wi-Fi                   |                                                   | 1x M.2 E-Key 2230 Slot with PCIe X1 & USB 2.0 Signal<br>- Default WIFI 5/BT 5.0            |                                                                                  |
| Audio              | Controller              |                                                   | Realtek ALC897, colay with SN6140                                                          |                                                                                  |
| Storage            | SSD                     |                                                   | 1x M.2 M-Key 2280/2242 Slot, Support<br>PCIe X1 Mode & SATA Mode                           | 1x M.2 M-Key 2280/2242 Slot, Support<br>PCIe X4 Mode                             |
|                    | SATA                    |                                                   | 1x 2.5'' HDD SATA, Reserved                                                                | N/A                                                                              |
| I/O                | Front                   | LAN                                               | 1                                                                                          |                                                                                  |
|                    |                         | USB 3.0                                           | 4                                                                                          | 3                                                                                |
|                    |                         | USB 2.0                                           | 2                                                                                          | 3                                                                                |
|                    |                         | USB Type-C                                        | 1                                                                                          |                                                                                  |
|                    |                         | HDMI <sup>®</sup> Out                             | 1, with HDMI <sup>®</sup> Out of resolution of 4K@60Hz                                     |                                                                                  |
|                    |                         | DP                                                | 1,with resolution of 1280x1024@60Hz                                                        | 1, with resolution of 4K@60Hz                                                    |
|                    |                         | Headphone                                         | 1                                                                                          |                                                                                  |
|                    |                         | Mic In                                            | 1                                                                                          |                                                                                  |
|                    |                         | LED                                               | 3(Power_LED, HDD_LED, P_Status)                                                            |                                                                                  |
|                    |                         | Power Button                                      | 1                                                                                          |                                                                                  |
|                    |                         | Reset button                                      | 1                                                                                          |                                                                                  |
|                    |                         | Antenna                                           | 2, Reserved                                                                                |                                                                                  |
|                    |                         | Kensingdon keyhole                                | 1                                                                                          |                                                                                  |
|                    | Rear                    | 80Pin Connector                                   | 1, with HDMI <sup>®</sup> Out of resolution of 4K@60Hz                                     |                                                                                  |
|                    |                         | DC Jack                                           | 1, Reserved                                                                                |                                                                                  |
|                    | Internal                | Fan Header                                        |                                                                                            |                                                                                  |
|                    |                         | COM 2x 3Pin(For internal use only, reserved only) |                                                                                            |                                                                                  |
| Environment        | Temperature<br>Humidity | Operating                                         | 0°C - 50°C<br>-20°C - 70°C                                                                 |                                                                                  |
|                    |                         | Storage                                           |                                                                                            |                                                                                  |
|                    |                         | Operating                                         | 10%~90% non-condensing                                                                     |                                                                                  |
| Storage            |                         | 5%~95% non-condensing                             |                                                                                            |                                                                                  |
| Noise Value        |                         |                                                   | Below 38dB                                                                                 |                                                                                  |
| Power              |                         |                                                   | DC 19V/6.32A                                                                               |                                                                                  |
| OS<br>Diec         |                         |                                                   | UOS, Kylin                                                                                 |                                                                                  |
| Bios<br>Dimensions |                         |                                                   | Insyde BIOS<br>195mm x 180mm x 30/42*mm                                                    |                                                                                  |
|                    |                         |                                                   |                                                                                            |                                                                                  |
| Remark             |                         |                                                   | * 42mm height with handle on Chassis                                                       |                                                                                  |