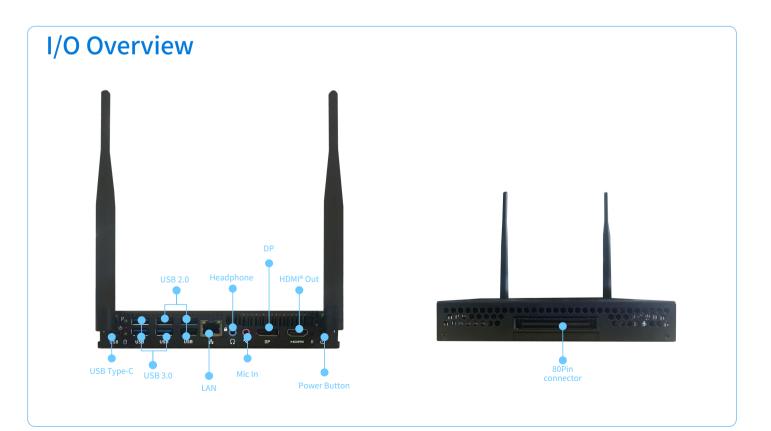

## Specifications

| Model              |                         | S22-FTD2000-OPSC24                                |                                                                                            |                                                                                  |
|--------------------|-------------------------|---------------------------------------------------|--------------------------------------------------------------------------------------------|----------------------------------------------------------------------------------|
| ѕки                |                         | SKU 1 w/i X100                                    | SKU 2 w/o X100                                                                             |                                                                                  |
| СРО                |                         |                                                   | Support Phytium <sup>®</sup> D2000/8 CPU, 2.3Hz~2.6Hz, Cache L2 8MB, L3 4MB, TDP<br>40~44W |                                                                                  |
| Memory             | Туре                    |                                                   | 2x DDR4 2666MHz SO-DIMM Memory, no ECC support                                             |                                                                                  |
|                    | Capacity                |                                                   | Max. 32G                                                                                   |                                                                                  |
| Graphic            | Controller              |                                                   | X100 board (Phytium B997-C)                                                                | /                                                                                |
|                    | Connector               |                                                   | HDMI <sup>®</sup> , with resolution of 4K@60Hz<br>DP, with resolution of<br>1280x1024@60Hz | HDMI <sup>®</sup> , with resolution of 4K@60Hz<br>DP, with resolution of 4K@60Hz |
| Network            | Ethernet                | Controller                                        | Realtek 8111H                                                                              |                                                                                  |
|                    |                         | Connector                                         | 1Gb RJ45                                                                                   |                                                                                  |
|                    | Wi-Fi                   |                                                   | 1x M.2 E-Key 2230 Slot with PCIe X1 & USB 2.0 Signal<br>- Default WIFI 5/BT 5.0            |                                                                                  |
| Audio              | Controller              |                                                   | Realtek ALC897, colay with SN6140                                                          |                                                                                  |
| Storage            | SSD                     |                                                   | 1x M.2 M-Key 2280/2242 Slot, Support<br>PCIe X1 Mode & SATA Mode                           | 1x M.2 M-Key 2280/2242 Slot, Support<br>PCIe X4 Mode                             |
|                    | SATA                    |                                                   | 1x 2.5'' HDD SATA, Reserved                                                                | N/A                                                                              |
| I/O                | Front                   | LAN                                               | 1                                                                                          |                                                                                  |
|                    |                         | USB 3.0                                           | 4                                                                                          | 3                                                                                |
|                    |                         | USB 2.0                                           | 2                                                                                          | 3                                                                                |
|                    |                         | USB Type-C                                        | 1                                                                                          |                                                                                  |
|                    |                         | HDMI <sup>®</sup> Out                             | 1, with HDMI <sup>®</sup> Out of resolution of 4K@60Hz                                     |                                                                                  |
|                    |                         | DP                                                | 1,with resolution of 1280x1024@60Hz                                                        | 1, with resolution of 4K@60Hz                                                    |
|                    |                         | Headphone                                         | 1                                                                                          |                                                                                  |
|                    |                         | Mic In                                            | 1                                                                                          |                                                                                  |
|                    |                         | LED                                               | 3(Power_LED, HDD_LED, P_Status)                                                            |                                                                                  |
|                    |                         | Power Button                                      | 1                                                                                          |                                                                                  |
|                    |                         | Reset button                                      | 1                                                                                          |                                                                                  |
|                    |                         | Antenna                                           | 2, Reserved                                                                                |                                                                                  |
|                    |                         | Kensingdon keyhole                                | 1                                                                                          |                                                                                  |
|                    | Rear                    | 80Pin Connector                                   | 1, with HDMI <sup>®</sup> Out of resolution of 4K@60Hz                                     |                                                                                  |
|                    |                         | DC Jack                                           | 1, Reserved                                                                                |                                                                                  |
|                    | Internal                | Fan Header                                        |                                                                                            |                                                                                  |
|                    |                         | COM 2x 3Pin(For internal use only, reserved only) |                                                                                            |                                                                                  |
| Environment        | Temperature<br>Humidity | Operating                                         | 0°C - 50°C<br>-20°C - 70°C                                                                 |                                                                                  |
|                    |                         | Storage                                           |                                                                                            |                                                                                  |
|                    |                         | Operating                                         | 10%~90% non-condensing                                                                     |                                                                                  |
| Storage            |                         | 5%~95% non-condensing                             |                                                                                            |                                                                                  |
| Noise Value        |                         |                                                   | Below 38dB                                                                                 |                                                                                  |
| Power              |                         |                                                   | DC 19V/6.32A                                                                               |                                                                                  |
| OS<br>Diec         |                         |                                                   | UOS, Kylin                                                                                 |                                                                                  |
| Bios<br>Dimensions |                         |                                                   | Insyde BIOS<br>195mm x 180mm x 30/42*mm                                                    |                                                                                  |
|                    |                         |                                                   |                                                                                            |                                                                                  |
| Remark             |                         |                                                   | * 42mm height with handle on Chassis                                                       |                                                                                  |