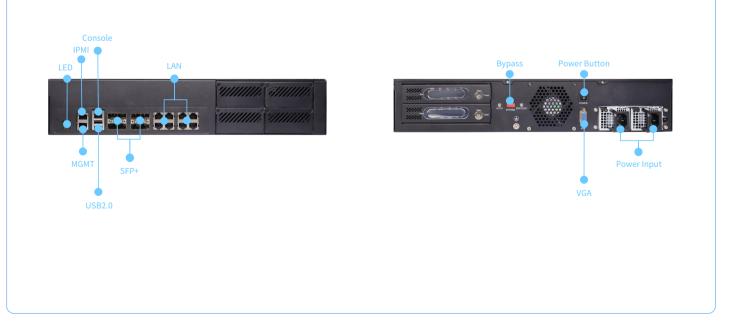

## I/O Overview

## Specifications

| Model       |                |                | S21-P5000-AF03                                                 |
|-------------|----------------|----------------|----------------------------------------------------------------|
|             |                |                | Intel <sup>®</sup> Atom <sup>®</sup> C5000 and P5000 Processor |
| Processor   |                |                | C5325/C5315/C5320/P5352/P5362                                  |
| Memory      | Туре           |                | 4x UDIMM DDR4                                                  |
|             | Capacity       |                | (4-128GB)                                                      |
| Graphic     | Controller     |                | ВМС                                                            |
|             |                | Connector      | VGA                                                            |
| Network     | 5G             |                | LTE/5G, M.2-B key-3052                                         |
| Storage     | CF             |                | 1x CF slot,4GB                                                 |
|             | SSD            |                | 2x 2.5"/3.5" SATA HDD                                          |
|             | M.2 Key-B      |                | 1x M.2/mSATA SSD                                               |
|             | Mini-PCIe      |                | 1                                                              |
| I/O         | Front          | LAN            | 8                                                              |
|             |                | SFP+           | 8                                                              |
|             |                | Console        | 1                                                              |
|             |                | USB 2.0        | 2                                                              |
|             |                | IPMI           | 1                                                              |
|             |                | MGMT           | 1                                                              |
|             |                | Extension Card | Support                                                        |
|             |                | LED            | 6(1x Power; 1x HDD; 1x Alarm; 3x Bypass)                       |
|             | Side           | Power Button   | 1                                                              |
|             |                | Power Input    | 2                                                              |
|             |                | VGA            | 1                                                              |
|             |                | Bypass         | 1                                                              |
| Environment | Temperature    | Operating      | 0°C~40°C                                                       |
|             |                | Storage        | -20°C~60°C                                                     |
|             | Humidity       | Operating      | 10%~90% RH non-condensing                                      |
|             |                | Storage        | 5%~95% RH non-condensing                                       |
| Feature     | GPIO           |                | 4                                                              |
|             | ТРМ            |                | ТРМ2.0                                                         |
|             | Watchdog Timer |                | Yes                                                            |
| Bios        |                |                | Insyde                                                         |
| OS          |                |                | Linux                                                          |
| Dimensions  |                |                | 450mm x 430mm x 89mm                                           |
| Material    |                |                | Metal                                                          |
| Power       |                |                | ATX 150W                                                       |