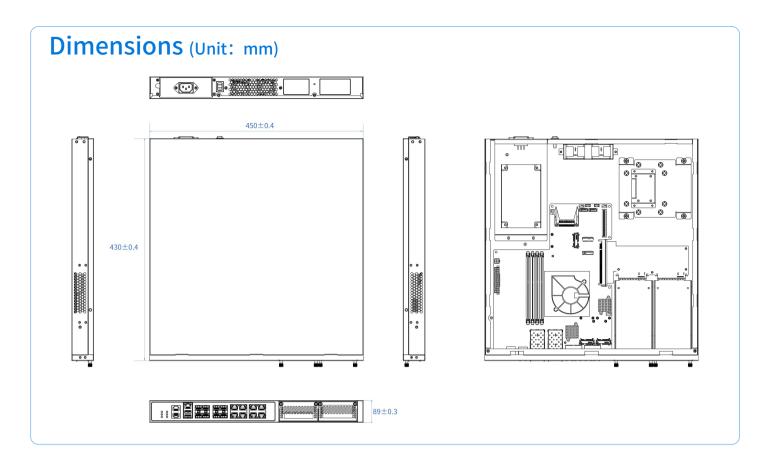

## Specifications

| Model       |                |                | S21-P5000-AF03                                                 |
|-------------|----------------|----------------|----------------------------------------------------------------|
|             |                |                | Intel <sup>®</sup> Atom <sup>®</sup> C5000 and P5000 Processor |
| Processor   |                |                | C5325/C5315/C5320/P5352/P5362                                  |
| Memory      | Туре           |                | 4x UDIMM DDR4                                                  |
|             | Capacity       |                | (4-128GB)                                                      |
| Graphic     | Controller     |                | ВМС                                                            |
|             |                | Connector      | VGA                                                            |
| Network     | 5G             |                | LTE/5G, M.2-B key-3052                                         |
| Storage     | CF             |                | 1x CF slot,4GB                                                 |
|             | SSD            |                | 2x 2.5"/3.5" SATA HDD                                          |
|             | M.2 Key-B      |                | 1x M.2/mSATA SSD                                               |
|             | Mini-PCIe      |                | 1                                                              |
| I/O         | Front          | LAN            | 8                                                              |
|             |                | SFP+           | 8                                                              |
|             |                | Console        | 1                                                              |
|             |                | USB 2.0        | 2                                                              |
|             |                | IPMI           | 1                                                              |
|             |                | MGMT           | 1                                                              |
|             |                | Extension Card | Support                                                        |
|             |                | LED            | 6(1x Power; 1x HDD; 1x Alarm; 3x Bypass)                       |
|             | Side           | Power Button   | 1                                                              |
|             |                | Power Input    | 2                                                              |
|             |                | VGA            | 1                                                              |
|             |                | Bypass         | 1                                                              |
| Environment | Temperature    | Operating      | 0°C~40°C                                                       |
|             |                | Storage        | -20°C~60°C                                                     |
|             | Humidity       | Operating      | 10%~90% RH non-condensing                                      |
|             |                | Storage        | 5%~95% RH non-condensing                                       |
| Feature     | GPIO           |                | 4                                                              |
|             | ТРМ            |                | ТРМ2.0                                                         |
|             | Watchdog Timer |                | Yes                                                            |
| Bios        |                |                | Insyde                                                         |
| OS          |                |                | Linux                                                          |
| Dimensions  |                |                | 450mm x 430mm x 89mm                                           |
| Material    |                |                | Metal                                                          |
| Power       |                |                | ATX 150W                                                       |