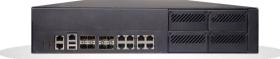

## I/O Overview

## Specifications

| Model       |                |                | S21-P5000-AF03                                                 |
|-------------|----------------|----------------|----------------------------------------------------------------|
|             |                |                | Intel <sup>®</sup> Atom <sup>®</sup> C5000 and P5000 Processor |
| Processor   |                |                | C5325/C5315/C5320/P5352/P5362                                  |
| Memory      | Туре           |                | 4x UDIMM DDR4                                                  |
|             | Capacity       |                | (4-128GB)                                                      |
| Graphic     | Controller     |                | ВМС                                                            |
|             |                | Connector      | VGA                                                            |
| Network     | 5G             |                | LTE/5G, M.2-B key-3052                                         |
| Storage     | CF             |                | 1x CF slot,4GB                                                 |
|             | SSD            |                | 2x 2.5"/3.5" SATA HDD                                          |
|             | M.2 Key-B      |                | 1x M.2/mSATA SSD                                               |
|             | Mini-PCIe      |                | 1                                                              |
| I/O         | Front          | LAN            | 8                                                              |
|             |                | SFP+           | 8                                                              |
|             |                | Console        | 1                                                              |
|             |                | USB 2.0        | 2                                                              |
|             |                | IPMI           | 1                                                              |
|             |                | MGMT           | 1                                                              |
|             |                | Extension Card | Support                                                        |
|             |                | LED            | 6(1x Power; 1x HDD; 1x Alarm; 3x Bypass)                       |
|             | Side           | Power Button   | 1                                                              |
|             |                | Power Input    | 2                                                              |
|             |                | VGA            | 1                                                              |
|             |                | Bypass         | 1                                                              |
| Environment | Temperature    | Operating      | 0°C~40°C                                                       |
|             |                | Storage        | -20°C~60°C                                                     |
|             | Humidity       | Operating      | 10%~90% RH non-condensing                                      |
|             |                | Storage        | 5%~95% RH non-condensing                                       |
| Feature     | GPIO           |                | 4                                                              |
|             | ТРМ            |                | ТРМ2.0                                                         |
|             | Watchdog Timer |                | Yes                                                            |
| Bios        |                |                | Insyde                                                         |
| OS          |                |                | Linux                                                          |
| Dimensions  |                |                | 450mm x 430mm x 89mm                                           |
| Material    |                |                | Metal                                                          |
| Power       |                |                | ATX 150W                                                       |