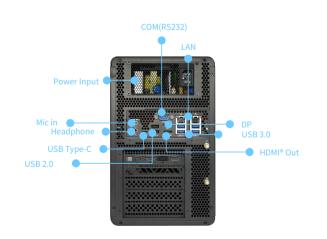

### I/O Overview

## **Specifications**

| Model       |                     |                    | S23-ADLS-BOX24                                                                                            |
|-------------|---------------------|--------------------|-----------------------------------------------------------------------------------------------------------|
| СРИ         |                     |                    | Support 12 <sup>th</sup> Gen Intel® Core™ i7/i5/i3/i9 Processor, Compatible with Gen 13<br>Processors     |
| Chipset     |                     |                    | Intel® Q670                                                                                               |
| Memory      | Туре                |                    | Up to 5600/4800MHz, 2x DDR5 SO-DIMM Memory, Dual channel*  * 13th Gen CPU i7 & Above will support 5600MHz |
|             | Capacity            |                    | Max.64G                                                                                                   |
| Graphic     | Controller          |                    | Intel® Iris Xe Graphics architecture                                                                      |
|             | Connector           |                    | HDMI®/DP                                                                                                  |
|             | Add-on Graphic Card |                    | Max. 1x GeForce RTX 4080<br>Max. 1x Intel Arc 770<br>Max. 2x GeForce RTX 4060                             |
| Network     | Ethernet            | Controller         | 1x Intel® i226-V<br>1x Intel® i219-V                                                                      |
|             |                     | Connector          | 1x 2.5Gbe RJ45<br>1x 1Gbe RJ45                                                                            |
|             | Wi-Fi               |                    | 1x M.2 E-Key 2230 Slot for WIFI/BT                                                                        |
| Audio       | Controller          |                    | Realtek ALC897                                                                                            |
| Expansion   | PCIe                |                    | 2x PCIe X16 Slot<br>1x PCIe X4 Slot                                                                       |
|             |                     | SSD                | 1x M.2 M-Key 2242/2280 Slot, Support SATA & NVMe X4 mode                                                  |
| Storage     | SATA                |                    | 2x 2.5"                                                                                                   |
|             | Front               | USB 2.0            | 2                                                                                                         |
|             |                     | LED                | 2(Power_LED/ HDD_LED)                                                                                     |
| 1/0         |                     | Power Button       | 1                                                                                                         |
|             |                     | Recovery Button    | 1(System Recovery)                                                                                        |
|             |                     | LAN                | 2                                                                                                         |
|             |                     | USB 3.0            | 4                                                                                                         |
|             |                     | USB 2.0            | 2                                                                                                         |
|             |                     | HDMI®              | 1,with resolution of 4K@60Hz                                                                              |
|             | Rear                | DP                 | 1,with resolution of 8K@60Hz                                                                              |
|             | Real                | USB Type-C         | 1,with DP Alt mode,Co-lay with only USB Function Only                                                     |
|             |                     | Antenna            | 2                                                                                                         |
|             |                     | Mic In             | 1                                                                                                         |
|             |                     | Headphone          | 1                                                                                                         |
|             |                     | СОМ                | 1(RS232)                                                                                                  |
|             |                     | COM Header         | 2, RS232/422/485, Reserved only                                                                           |
|             | Internal            | USB 2.0<br>USB 3.0 | 2x 5Pin Header<br>2x 10Pin Header                                                                         |
|             |                     | GPIO               | 8 input, 8 output, Reserved only                                                                          |
|             |                     | SATA               | 2x 2.5" SATA                                                                                              |
|             |                     | Power ATX          | 1x 24Pin                                                                                                  |
|             |                     | Connector          | 1x 8pin                                                                                                   |
|             |                     | Fan                | 2x CPU Fan(PWM), 2x Chassis Fan, 1x Water_Pump Fan                                                        |
| Environment | Temperature         | Operating          | 0°C-40°C                                                                                                  |
|             |                     | Storage            | -20°C-70°C                                                                                                |
|             | المراجعة المالية    | Operating          | 10%~90% RH,non-condensing                                                                                 |
|             | Humidity            | Storage            | 5%~95% RH,non-condensing                                                                                  |
| Feature     | ТРМ                 |                    | V2.0, Reserved                                                                                            |
|             | Intel® vPro*        |                    | Υ                                                                                                         |