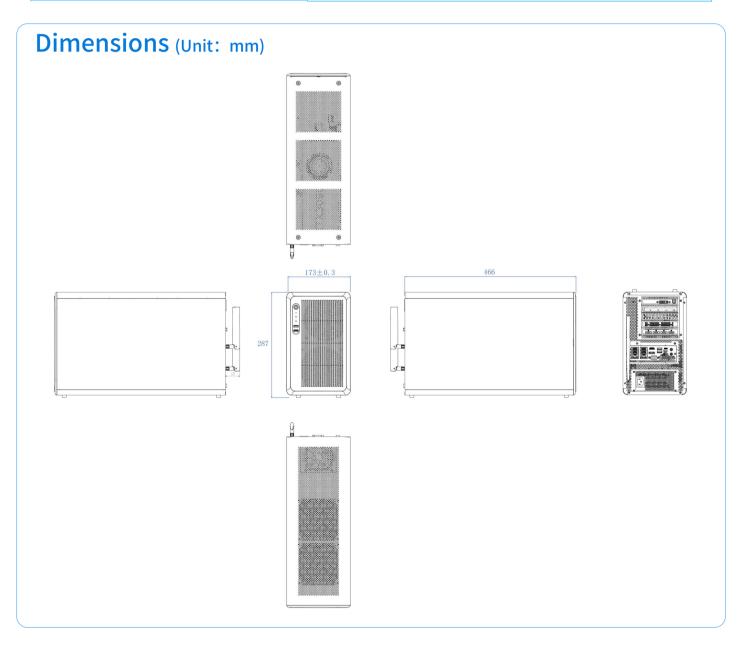

### **Specifications**

| Model          |                                                    | S23-ADLS-BOX24                     |
|----------------|----------------------------------------------------|------------------------------------|
| Feature        | Intel® Bios Guard                                  | Υ                                  |
|                | Intel®VT-X                                         | Υ                                  |
|                | Intel® VT-D                                        | Υ                                  |
|                | Intel®Platform Trust Technology                    | Υ                                  |
|                | Intel <sup>®</sup> Active Management<br>Technology | Y,Capable on Intel vPro® platforms |
| Cooling System |                                                    | Water Cooling System               |
|                | Noise Value                                        | Below 38db                         |
|                | Power Supply                                       | 850W                               |
|                | os                                                 | Linux/Ubuntu                       |
|                | Bios                                               | Insyde BIOS                        |
|                | Dimensions                                         | 466mm x 173mm x 280mm              |