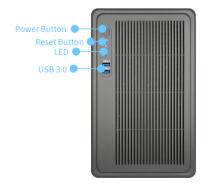

### I/O Overview

## **Specifications**

| Model       |                     |                    | S23-ADLS-BOX24                                                                                            |
|-------------|---------------------|--------------------|-----------------------------------------------------------------------------------------------------------|
| СРИ         |                     |                    | Support 12 <sup>th</sup> Gen Intel® Core™ i7/i5/i3/i9 Processor, Compatible with Gen 13<br>Processors     |
| Chipset     |                     |                    | Intel® Q670                                                                                               |
| Memory      | Туре                |                    | Up to 5600/4800MHz, 2x DDR5 SO-DIMM Memory, Dual channel*  * 13th Gen CPU i7 & Above will support 5600MHz |
|             | Capacity            |                    | Max.64G                                                                                                   |
| Graphic     | Controller          |                    | Intel® Iris Xe Graphics architecture                                                                      |
|             | Connector           |                    | HDMI®/DP                                                                                                  |
|             | Add-on Graphic Card |                    | Max. 1x GeForce RTX 4080<br>Max. 1x Intel Arc 770<br>Max. 2x GeForce RTX 4060                             |
| Network     | Ethernet            | Controller         | 1x Intel® i226-V<br>1x Intel® i219-V                                                                      |
|             |                     | Connector          | 1x 2.5Gbe RJ45<br>1x 1Gbe RJ45                                                                            |
|             | Wi-Fi               |                    | 1x M.2 E-Key 2230 Slot for WIFI/BT                                                                        |
| Audio       | Controller          |                    | Realtek ALC897                                                                                            |
| Expansion   | PCIe                |                    | 2x PCIe X16 Slot<br>1x PCIe X4 Slot                                                                       |
|             |                     | SSD                | 1x M.2 M-Key 2242/2280 Slot, Support SATA & NVMe X4 mode                                                  |
| Storage     | SATA                |                    | 2x 2.5"                                                                                                   |
|             | Front               | USB 2.0            | 2                                                                                                         |
|             |                     | LED                | 2(Power_LED/ HDD_LED)                                                                                     |
| 1/0         |                     | Power Button       | 1                                                                                                         |
|             |                     | Recovery Button    | 1(System Recovery)                                                                                        |
|             |                     | LAN                | 2                                                                                                         |
|             |                     | USB 3.0            | 4                                                                                                         |
|             |                     | USB 2.0            | 2                                                                                                         |
|             |                     | HDMI®              | 1,with resolution of 4K@60Hz                                                                              |
|             | Rear                | DP                 | 1,with resolution of 8K@60Hz                                                                              |
|             | Real                | USB Type-C         | 1,with DP Alt mode,Co-lay with only USB Function Only                                                     |
|             |                     | Antenna            | 2                                                                                                         |
|             |                     | Mic In             | 1                                                                                                         |
|             |                     | Headphone          | 1                                                                                                         |
|             |                     | СОМ                | 1(RS232)                                                                                                  |
|             |                     | COM Header         | 2, RS232/422/485, Reserved only                                                                           |
|             | Internal            | USB 2.0<br>USB 3.0 | 2x 5Pin Header<br>2x 10Pin Header                                                                         |
|             |                     | GPIO               | 8 input, 8 output, Reserved only                                                                          |
|             |                     | SATA               | 2x 2.5" SATA                                                                                              |
|             |                     | Power ATX          | 1x 24Pin                                                                                                  |
|             |                     | Connector          | 1x 8pin                                                                                                   |
|             |                     | Fan                | 2x CPU Fan(PWM), 2x Chassis Fan, 1x Water_Pump Fan                                                        |
| Environment | Temperature         | Operating          | 0°C-40°C                                                                                                  |
|             |                     | Storage            | -20°C-70°C                                                                                                |
|             | المراجعة المالية    | Operating          | 10%~90% RH,non-condensing                                                                                 |
|             | Humidity            | Storage            | 5%~95% RH,non-condensing                                                                                  |
| Feature     | ТРМ                 |                    | V2.0, Reserved                                                                                            |
|             | Intel® vPro*        |                    | Υ                                                                                                         |