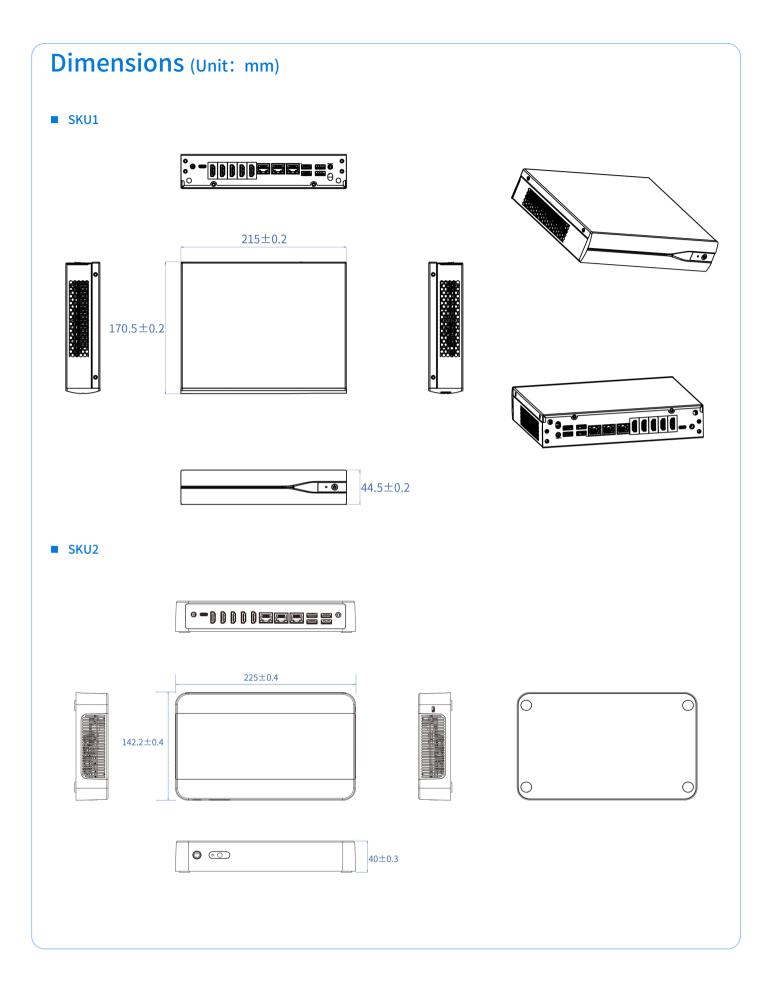

## **Specifications**

| Model                 |                         |                                                          | BOX18                                                                                            |                     |
|-----------------------|-------------------------|----------------------------------------------------------|--------------------------------------------------------------------------------------------------|---------------------|
| SKU                   |                         |                                                          | SKU 1                                                                                            | SKU 2               |
| Processor             |                         | Rockchip RK3588 Quad Cores A76+Quad Cores A55,max 2.4GHz |                                                                                                  |                     |
| Managana              | Туре                    |                                                          | On board LPDDR4/LPDDR4X, Dual Channel                                                            |                     |
| Memory                | Capacity                |                                                          | Max. 32G                                                                                         |                     |
| Graphic               | Controller              |                                                          | G610 MP4                                                                                         |                     |
|                       | Connector               |                                                          | HDMI®<br>Realtek RTL8211F & RTL8111HS                                                            |                     |
| Network               | Ethernet                | Controller                                               |                                                                                                  |                     |
|                       |                         | Connector                                                | RJ45<br>AP6275P, Onboard WIFI 6.0/BT 5.2                                                         |                     |
|                       | WI-FI<br>5G             |                                                          | 1x M.2 B-key Slot                                                                                |                     |
| Audio                 | Controller              |                                                          | ES8388                                                                                           |                     |
| Addio                 | SSD                     |                                                          | 1x M.2 2242/2280 M-Key SSD, Support SATA Mode                                                    |                     |
| Storage               | eMMC                    |                                                          | On board, Max.512GB                                                                              |                     |
| I/O                   |                         | Power Button                                             | 1, with LED                                                                                      |                     |
|                       | Front                   | Reset Hole                                               | 1                                                                                                |                     |
|                       |                         | IR                                                       | 1                                                                                                |                     |
|                       | Rear                    | LAN                                                      | 2, 1 is with POE                                                                                 |                     |
|                       |                         | VCH Connector                                            | 1x RJ45, Co-lay with 1 pair of HDMI® In/Out, Optional                                            |                     |
|                       |                         | USB Type-C                                               | 1, with DP Alt function                                                                          |                     |
|                       |                         | USB 3.0                                                  | 2                                                                                                |                     |
|                       |                         | USB 2.0                                                  | 2                                                                                                |                     |
|                       |                         | HDMI® Out                                                | 3, 1 is Optional<br>Resolution 1: 8K@60Hz + 4K@30Hz<br>Resolution 2: 4K@60Hz + 4K@60Hz + 4K@30Hz |                     |
|                       |                         | HDMI® IN                                                 | 2, with resolution of 4K@60Hz                                                                    |                     |
|                       |                         | Headphone                                                | 1, Optional                                                                                      |                     |
|                       |                         | DC Jack                                                  | 1                                                                                                |                     |
|                       |                         | Antenna                                                  | 2, Reserved                                                                                      | 1                   |
|                       | Internal                | SIM                                                      | 1x Nano Slot                                                                                     |                     |
|                       |                         | Mic in/Headphone                                         | 1x Header                                                                                        |                     |
|                       |                         | USB 2.0                                                  | 2x Header                                                                                        |                     |
|                       |                         | HW Reset header                                          | 1                                                                                                |                     |
| Environment           | Temperature<br>Humidity | Operating                                                | 0°C-40°C                                                                                         |                     |
|                       |                         | Storage                                                  | -20°C-60°C                                                                                       |                     |
|                       |                         | Operating                                                | 10%~90% RH non-condensing                                                                        |                     |
|                       | -                       | Storage                                                  | 5%~95% RH non-condensing<br>Fan & Heatsink                                                       |                     |
| Cooling System  Power |                         |                                                          | DC 12V                                                                                           |                     |
| Noise Value           |                         |                                                          | Below 38db                                                                                       |                     |
| OS                    |                         |                                                          | Linux/Android 12                                                                                 |                     |
| Dimensions            |                         |                                                          | 215mm × 170.5mm × 44.5mm                                                                         | 225mm ×142.2mm×40mm |
| Material              |                         |                                                          | Metal                                                                                            | Plastic             |