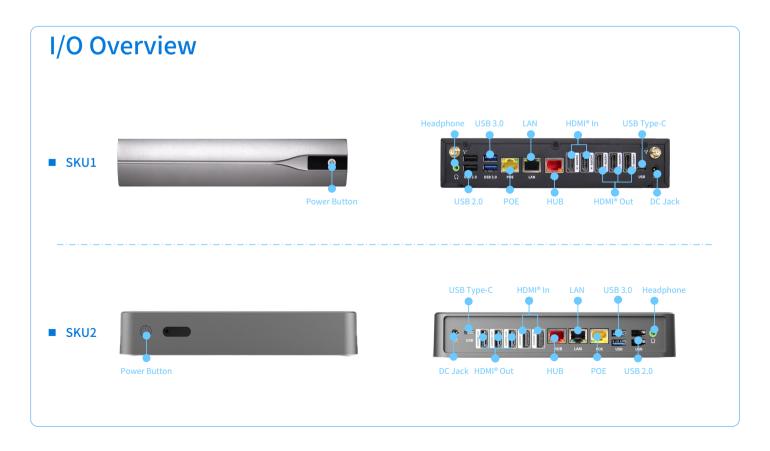

## **Specifications**

| Model                 |                         |                                                          | BOX18                                                                                            |                     |
|-----------------------|-------------------------|----------------------------------------------------------|--------------------------------------------------------------------------------------------------|---------------------|
| SKU                   |                         |                                                          | SKU 1                                                                                            | SKU 2               |
| Processor             |                         | Rockchip RK3588 Quad Cores A76+Quad Cores A55,max 2.4GHz |                                                                                                  |                     |
| Managana              | Туре                    |                                                          | On board LPDDR4/LPDDR4X, Dual Channel                                                            |                     |
| Memory                | Capacity                |                                                          | Max. 32G                                                                                         |                     |
| Graphic               | Controller              |                                                          | G610 MP4                                                                                         |                     |
|                       | Connector               |                                                          | HDMI®<br>Realtek RTL8211F & RTL8111HS                                                            |                     |
| Network               | Ethernet                | Controller                                               |                                                                                                  |                     |
|                       |                         | Connector                                                | RJ45<br>AP6275P, Onboard WIFI 6.0/BT 5.2                                                         |                     |
|                       | WI-FI<br>5G             |                                                          | 1x M.2 B-key Slot                                                                                |                     |
| Audio                 | Controller              |                                                          | ES8388                                                                                           |                     |
| Addio                 | SSD                     |                                                          | 1x M.2 2242/2280 M-Key SSD, Support SATA Mode                                                    |                     |
| Storage               | eMMC                    |                                                          | On board, Max.512GB                                                                              |                     |
| I/O                   |                         | Power Button                                             | 1, with LED                                                                                      |                     |
|                       | Front                   | Reset Hole                                               | 1                                                                                                |                     |
|                       |                         | IR                                                       | 1                                                                                                |                     |
|                       | Rear                    | LAN                                                      | 2, 1 is with POE                                                                                 |                     |
|                       |                         | VCH Connector                                            | 1x RJ45, Co-lay with 1 pair of HDMI® In/Out, Optional                                            |                     |
|                       |                         | USB Type-C                                               | 1, with DP Alt function                                                                          |                     |
|                       |                         | USB 3.0                                                  | 2                                                                                                |                     |
|                       |                         | USB 2.0                                                  | 2                                                                                                |                     |
|                       |                         | HDMI® Out                                                | 3, 1 is Optional<br>Resolution 1: 8K@60Hz + 4K@30Hz<br>Resolution 2: 4K@60Hz + 4K@60Hz + 4K@30Hz |                     |
|                       |                         | HDMI® IN                                                 | 2, with resolution of 4K@60Hz                                                                    |                     |
|                       |                         | Headphone                                                | 1, Optional                                                                                      |                     |
|                       |                         | DC Jack                                                  | 1                                                                                                |                     |
|                       |                         | Antenna                                                  | 2, Reserved                                                                                      | 1                   |
|                       | Internal                | SIM                                                      | 1x Nano Slot                                                                                     |                     |
|                       |                         | Mic in/Headphone                                         | 1x Header                                                                                        |                     |
|                       |                         | USB 2.0                                                  | 2x Header                                                                                        |                     |
|                       |                         | HW Reset header                                          | 1                                                                                                |                     |
| Environment           | Temperature<br>Humidity | Operating                                                | 0°C-40°C                                                                                         |                     |
|                       |                         | Storage                                                  | -20°C-60°C                                                                                       |                     |
|                       |                         | Operating                                                | 10%~90% RH non-condensing                                                                        |                     |
|                       | -                       | Storage                                                  | 5%~95% RH non-condensing<br>Fan & Heatsink                                                       |                     |
| Cooling System  Power |                         |                                                          | DC 12V                                                                                           |                     |
| Noise Value           |                         |                                                          | Below 38db                                                                                       |                     |
| OS                    |                         |                                                          | Linux/Android 12                                                                                 |                     |
| Dimensions            |                         |                                                          | 215mm × 170.5mm × 44.5mm                                                                         | 225mm ×142.2mm×40mm |
| Material              |                         |                                                          | Metal                                                                                            | Plastic             |