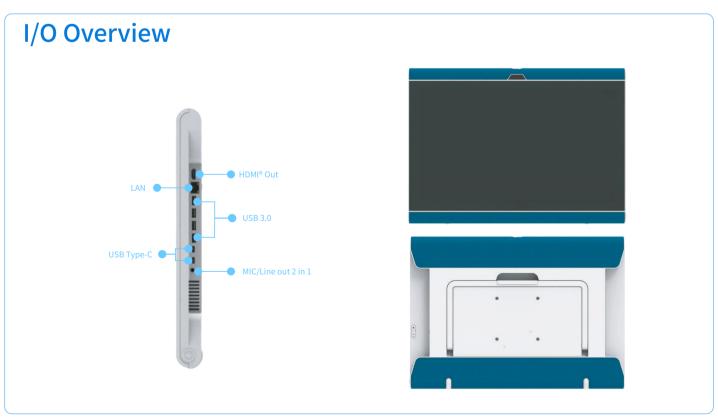

## **Overview**

Decenta AIO02 is widely used in various scenarios such as education, conference IWB and digital signage.

- 13<sup>th</sup>/12<sup>th</sup> Gen Intel<sup>®</sup> Core<sup>™</sup> i7/i5/i3 Processor.
- 2x DDR4 3200MHz SO-DIMM, Dual channel, Max. 64GB.
- Support M.2 SSD, with SATA/PCIe mode.
- Support Intel® Thunderbolt<sup>™</sup> 4.
- Rich interfaces with 1x HDMI® out, 2x USB Type-C in, 4x USB 3.0.
- Support TPM encryption technology.
- Supports Intel® vPro®\* technology.
- Easy to realize handwriting text, drawing, adding notes and other functions, smooth use, stable and reliable.

## **Specifications**

| •                      |                                 |                      |                                                                                                                                 |
|------------------------|---------------------------------|----------------------|---------------------------------------------------------------------------------------------------------------------------------|
| Model                  |                                 |                      | M22-ADLP-AIO02                                                                                                                  |
| СРИ                    |                                 |                      | Support 13th/12th Gen Intel® Core™ i7/i5/i3 Processor<br>- built on Intel 7 process<br>- Customer Default: i5-1245U or i5-1250P |
| Memory                 | Туре                            |                      | 2x DDR5 SO-DIMM, Up to 4800MHz, Dual channel                                                                                    |
|                        | Capacity                        |                      | Max. 64G                                                                                                                        |
|                        | Controller                      |                      | Intel® Iris XeGraphics architecture                                                                                             |
| Graphic                | Connector                       |                      | HDMI®                                                                                                                           |
| LCD                    |                                 |                      |                                                                                                                                 |
| Network                | Ethernet                        | Controller           | Intel I219V/I219LM                                                                                                              |
|                        |                                 | Connector            | RJ45                                                                                                                            |
|                        | Wi-Fi                           |                      | 1x M.2 E-Key 2230 Slot for WiFi & BT                                                                                            |
| Audio                  | Audio Controller                |                      | Realtek ALC 897                                                                                                                 |
| Storage                | SSD                             |                      | 2x M.2 M-Key 2280 Slot, with SATA & PCIe X1 Mode                                                                                |
| 1/0                    | Right Side                      | LAN                  | 1                                                                                                                               |
|                        |                                 | USB 3.0              | 4                                                                                                                               |
|                        |                                 | USB Type-C           | 2, ThunderBlot™ 4 Support                                                                                                       |
|                        |                                 | HDMI® Out            | 1                                                                                                                               |
|                        |                                 | 3.5mm Audio Jack     | 1x 3.5mm                                                                                                                        |
|                        |                                 | LED                  | 1, Power LED                                                                                                                    |
|                        |                                 | Power Button         | 1                                                                                                                               |
|                        |                                 | Volume button        | 1                                                                                                                               |
|                        | Front                           | LED                  | 1, Charge LED                                                                                                                   |
|                        |                                 | MIPI Camera          | 1                                                                                                                               |
|                        |                                 | DMIC                 | 2 or 4                                                                                                                          |
|                        |                                 | Speaker              | 2x 5W Stereo Speaker                                                                                                            |
|                        |                                 | Light Sensor         | 1                                                                                                                               |
|                        | Internal                        | Fan Header           | 1x CPU Fan header                                                                                                               |
|                        |                                 | Touch                | 2                                                                                                                               |
|                        |                                 | Antenna<br>Operating | 0°C-55°C                                                                                                                        |
| Environment<br>Feature | Temperature                     | Storage              | -20°C-80°C                                                                                                                      |
|                        | Humidity                        | Operating            | 10%~90% non-condensing                                                                                                          |
|                        |                                 | Storage              | 5%~95% non-condensing                                                                                                           |
|                        | TPM                             |                      | V2.0 Support, Reserved                                                                                                          |
|                        | G-Sensor                        |                      | γ γ                                                                                                                             |
|                        | Intel® vPro                     |                      | Y(VT-d/VT-x)                                                                                                                    |
|                        | Intel®Platform Trust Technology |                      | Y, Capable on Intel vPro® platforms                                                                                             |
|                        | Noise Valu                      |                      | Below 34db                                                                                                                      |
| Power                  |                                 |                      | DC 19V,90W                                                                                                                      |
| os                     |                                 |                      | Win 11                                                                                                                          |
| Bios                   |                                 |                      | Insyde BIOS                                                                                                                     |
| Dimensions             |                                 |                      | 526mm x 374mm x 37mm                                                                                                            |