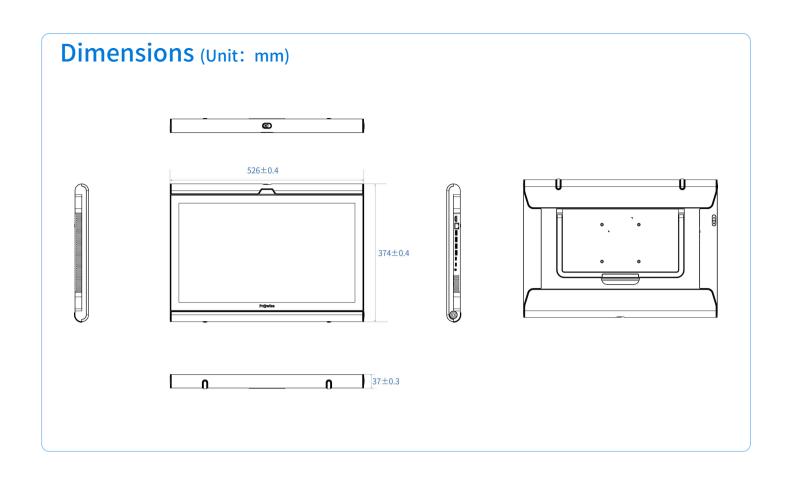

## **Specifications**

| •                      |                                 |                      |                                                                                                                                 |
|------------------------|---------------------------------|----------------------|---------------------------------------------------------------------------------------------------------------------------------|
| Model                  |                                 |                      | M22-ADLP-AIO02                                                                                                                  |
| СРИ                    |                                 |                      | Support 13th/12th Gen Intel® Core™ i7/i5/i3 Processor<br>- built on Intel 7 process<br>- Customer Default: i5-1245U or i5-1250P |
| Memory                 | Туре                            |                      | 2x DDR5 SO-DIMM, Up to 4800MHz, Dual channel                                                                                    |
|                        | Capacity                        |                      | Max. 64G                                                                                                                        |
|                        | Controller                      |                      | Intel® Iris XeGraphics architecture                                                                                             |
| Graphic                | Connector                       |                      | HDMI®                                                                                                                           |
| LCD                    |                                 |                      |                                                                                                                                 |
| Network                | Ethernet                        | Controller           | Intel I219V/I219LM                                                                                                              |
|                        |                                 | Connector            | RJ45                                                                                                                            |
|                        | Wi-Fi                           |                      | 1x M.2 E-Key 2230 Slot for WiFi & BT                                                                                            |
| Audio                  | Audio Controller                |                      | Realtek ALC 897                                                                                                                 |
| Storage                | SSD                             |                      | 2x M.2 M-Key 2280 Slot, with SATA & PCIe X1 Mode                                                                                |
| 1/0                    | Right Side                      | LAN                  | 1                                                                                                                               |
|                        |                                 | USB 3.0              | 4                                                                                                                               |
|                        |                                 | USB Type-C           | 2, ThunderBlot™ 4 Support                                                                                                       |
|                        |                                 | HDMI® Out            | 1                                                                                                                               |
|                        |                                 | 3.5mm Audio Jack     | 1x 3.5mm                                                                                                                        |
|                        |                                 | LED                  | 1, Power LED                                                                                                                    |
|                        |                                 | Power Button         | 1                                                                                                                               |
|                        |                                 | Volume button        | 1                                                                                                                               |
|                        | Front                           | LED                  | 1, Charge LED                                                                                                                   |
|                        |                                 | MIPI Camera          | 1                                                                                                                               |
|                        |                                 | DMIC                 | 2 or 4                                                                                                                          |
|                        |                                 | Speaker              | 2x 5W Stereo Speaker                                                                                                            |
|                        |                                 | Light Sensor         | 1                                                                                                                               |
|                        | Internal                        | Fan Header           | 1x CPU Fan header                                                                                                               |
|                        |                                 | Touch                | 2                                                                                                                               |
|                        |                                 | Antenna<br>Operating | 0°C-55°C                                                                                                                        |
| Environment<br>Feature | Temperature                     | Storage              | -20°C-80°C                                                                                                                      |
|                        | Humidity                        | Operating            | 10%~90% non-condensing                                                                                                          |
|                        |                                 | Storage              | 5%~95% non-condensing                                                                                                           |
|                        | TPM                             |                      | V2.0 Support, Reserved                                                                                                          |
|                        | G-Sensor                        |                      | γ γ                                                                                                                             |
|                        | Intel® vPro                     |                      | Y(VT-d/VT-x)                                                                                                                    |
|                        | Intel®Platform Trust Technology |                      | Y, Capable on Intel vPro® platforms                                                                                             |
|                        | Noise Valu                      |                      | Below 34db                                                                                                                      |
| Power                  |                                 |                      | DC 19V,90W                                                                                                                      |
| os                     |                                 |                      | Win 11                                                                                                                          |
| Bios                   |                                 |                      | Insyde BIOS                                                                                                                     |
| Dimensions             |                                 |                      | 526mm x 374mm x 37mm                                                                                                            |