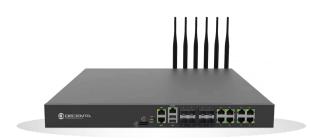

## **SDW03 Specification**



## **Overview**

Decenta SDW03 is a high-density platform and Suitable for VPN, network behavior, firewall, and many other applications with multiple high-speed signal channels. It has reliability, stability, and flexible scalability.

- Support Intel® Xeon® D HCC Series Processor.
- Support 4x DDR4 2667MHz U-DIMM up to 256GB.
- Rich storage interfaces 2.5"/3.5" SATA HDD, mSATA, eMMC and M.2.
- Powerful expansibility with 1x miniPCle, 1x PClex16 Slot, 1x PClex8 Slot and M.2 B-Key3052.
- Support multiple communication mode, such as Ethernet, WI-FI and Bluetooth.
- Support TPM2.0 and Intel® DPDK.
- Dual SIM cards design.

## SIM Slot Console SFP/SFP+ LAN USB2.0 Antenna Power Input

## **Specifications**

| Model       |                         |                      | S22-ICLD-SDW03