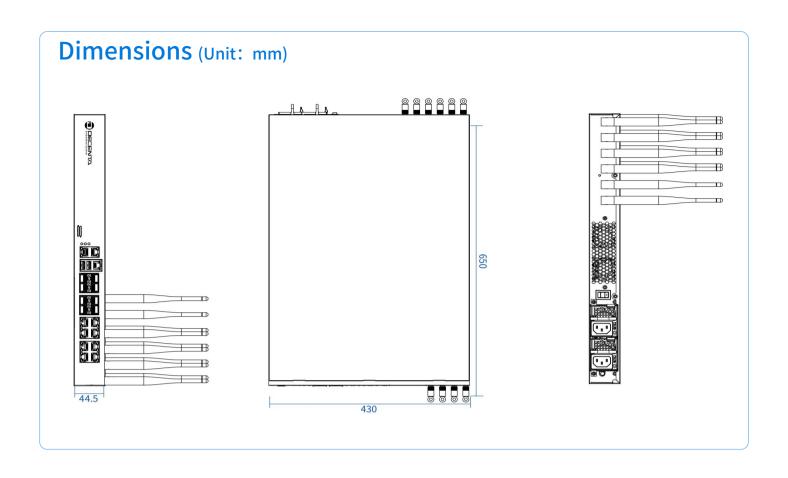

## **Specifications**

| Model       |                         |                      | S22-ICLD-SDW03                                                                                  |                                                  |
|-------------|-------------------------|----------------------|-------------------------------------------------------------------------------------------------|--------------------------------------------------|
| Form Factor |                         |                      | 1U Rackmount                                                                                    |                                                  |
| SKU         |                         |                      | SKU 1                                                                                           | SKU 2                                            |
| Processor   | ocessor CPU             |                      | Intel® Xeon® D HCC Series Processor,D-<br>2733NT                                                | Intel® Xeon® D HCC Series Processor,<br>D-2753NT |
| Memory      | Туре                    |                      | 4x DDR4 2667MHz U-DIMM Slots                                                                    |                                                  |
|             | Capacity                |                      | Max.256GB                                                                                       |                                                  |
| Network     |                         | Controller           | 8x Intel® I225V                                                                                 |                                                  |
|             | Ethernet                | Connector            | 8x 1GB RJ45 Ports<br>8x 10GB SFP+ Ports                                                         |                                                  |
|             | Bypass                  |                      | 2 Pairs, Gen 3, optional                                                                        |                                                  |
|             | Wi-Fi                   |                      | 1x WIFI(USB 3.0 Interface), Reserved                                                            |                                                  |
| Storage     | mSATA                   |                      | 1                                                                                               |                                                  |
|             | SATA                    |                      | 2x 2.5"/3.5" SATA HDD                                                                           |                                                  |
|             | еММС                    |                      | 16G on Board                                                                                    |                                                  |
|             | M.2                     |                      | 1× 512G M.2 B-Key,support SATA                                                                  |                                                  |
| Expansion   | mini PCIe               |                      | 1x miniPCle(USB 2.0) for 4G                                                                     |                                                  |
|             | M.2                     |                      | 2x M.2 B-Key3052(USB 3.0) for 5G                                                                |                                                  |
|             | PCle                    |                      | 1x PCIex16 Slot<br>1x PCIex8 Slot                                                               |                                                  |
| 1/0         |                         | Console              | 1x RJ45 Port                                                                                    |                                                  |
|             | Front                   | IPMI                 | 1x RJ45 Port                                                                                    |                                                  |
|             |                         | MGMT                 | 1x RJ45 Port                                                                                    |                                                  |
|             |                         | LAN                  | 8                                                                                               |                                                  |
|             |                         | SFP                  | 4                                                                                               | /                                                |
|             |                         | SFP+                 | 4                                                                                               | 8                                                |
|             |                         | USB 2.0              | 2                                                                                               |                                                  |
|             |                         | SIM                  | 2<br>dual SIM cards, 1 support 4G/5G; 1 support 5G                                              |                                                  |
|             |                         | Power Button         | 1, optional                                                                                     |                                                  |
|             |                         | LED                  | 3(Power_LED, HDD_LED, Alarm_LED)                                                                |                                                  |
|             | Side                    | Power Input          | 2                                                                                               |                                                  |
|             | Internal                | СОМ                  | Pin Header, Resevered                                                                           |                                                  |
|             |                         | VGA                  | Pin header                                                                                      |                                                  |
|             |                         | Fan Header           | 1x CPU Fan, 2x Sys Fan  0°C ~ 55°C                                                              |                                                  |
| Environment | Temperature<br>Humidity | Operating            | -20°C ~ 60°C                                                                                    |                                                  |
|             |                         | Storage<br>Operating | 10%~90% non-condensing                                                                          |                                                  |
|             |                         | Storage              | 5%~95% non-condensing                                                                           |                                                  |
|             | Noise Value             |                      | 48dBA                                                                                           |                                                  |
| Feature     | ТРМ                     |                      | TPM2.0, Reserved                                                                                |                                                  |
|             | Intel® DPDK             |                      | Υ                                                                                               |                                                  |
| Bios        |                         |                      | Insyde                                                                                          |                                                  |
| os          |                         |                      | Support Linux boot/OS for Ubuntu 2004 and Above                                                 |                                                  |
| Dimensions  |                         |                      | 650mm x 430mm x 44.5mm,with Expansion module<br>450mm x 430mm x 44.5mm,without Expansion module |                                                  |
| Power       |                         |                      | 300W ATX , Redundant                                                                            |                                                  |