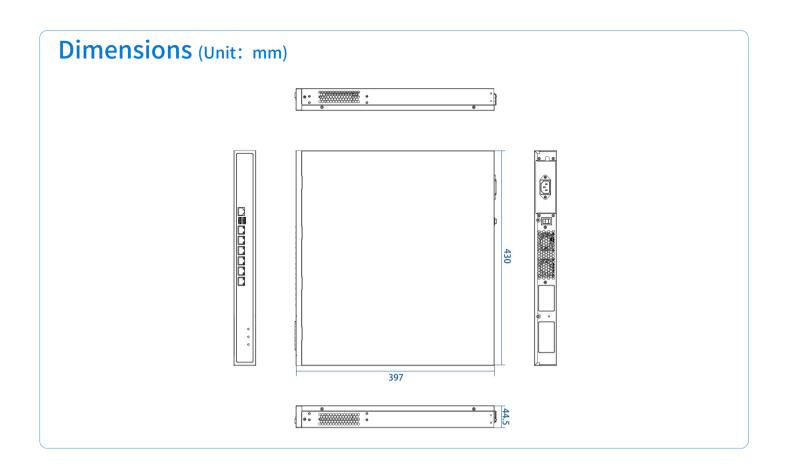

## **Specifications**

|             |                        |              | 2/0.15/.015/0                          |
|-------------|------------------------|--------------|----------------------------------------|
| Model       |                        |              | S18-APL-SAF12                          |
| Processor   |                        |              | Intel® Celeron® J Series Processor     |
| GPU         |                        |              | Intel® HD Graphics 500                 |
| Memory      | Туре                   |              | Onboard DDR3L                          |
| Network     | k Bypass               |              | 2x Gen3 Bypass                         |
| Storogo     | HDD                    |              | 1x 2.5''/3.5'' SATA HDD                |
| Storage     | mSATA                  |              | 1                                      |
| Expansion   | PCIe                   |              | 1                                      |
| I/O         | Front                  | LAN          | 6                                      |
|             |                        | USB 3.0      | 2                                      |
|             |                        | Console      | 1                                      |
|             |                        | LED          | 3(Power_LED, Alarm_LED, HA_LED)        |
|             | Side                   | Power Button | 1                                      |
|             |                        | Power Input  | 1                                      |
| Environment | Temperature            | Operating    | 0°C ~ 40°C                             |
|             |                        | Storage      | -40°C ~ 70°C                           |
|             | Humidity               | Operating    | 10%~90% non-condensing                 |
|             |                        | Storage      | 5%~95% non-condensing                  |
| Feature     | Feature Watchdog Timer |              | Yes                                    |
| Bios        |                        |              | Insyde                                 |
| OS          |                        |              | Windows/Linux                          |
| Dimensions  |                        |              | 430mm x 397mm x 44.5mm                 |
| Material    |                        |              | Metal                                  |
| Power       |                        |              | 12V 3.33A                              |
| Remark      |                        |              | * 192mm length with hangers on chassis |