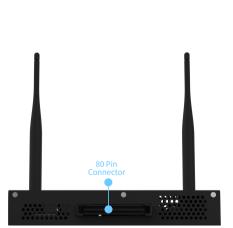

## Specifications

| Model                |                         |                       | S20-TGLU-OPS09                                                                                                       |
|----------------------|-------------------------|-----------------------|----------------------------------------------------------------------------------------------------------------------|
| CPU                  |                         |                       | Support 11 <sup>th</sup> Gen Intel <sup>®</sup> Core™ i7/i5/i3 Processor                                             |
| Memory               | Туре                    |                       | 2x DDR4 SO-DIMM 3200MHz, Dual channel                                                                                |
|                      | Capacity                |                       | Max. 64G                                                                                                             |
| Graphic              |                         |                       | Intel <sup>®</sup> Iris XeGraphics architecture*                                                                     |
| Network              | Wi-Fi                   |                       | 1x M.2 E-Key 2230 Slot for WiFi 6& BT 5                                                                              |
| Storage              | rage SSD                |                       | 1x M.2 Key-M 2280/2242,support SATA/PCIe NVMe                                                                        |
| 1/0                  |                         | LAN                   | 1                                                                                                                    |
|                      | Front                   | HUB                   | 1                                                                                                                    |
|                      |                         | USB 3.0               | 2                                                                                                                    |
|                      |                         | USB 2.0               | 2 or 1 (Optional) **                                                                                                 |
|                      |                         | USB Type-C            | 2, Support thunderbolt™ 4.0                                                                                          |
|                      |                         | HDMI <sup>®</sup> Out | 1, with resolution of 4K@60Hz                                                                                        |
|                      |                         | HDMI <sup>®</sup> In  | 1, with resolution of 1080P@60Hz (Optional)                                                                          |
|                      |                         | 3.5mm Audio Jack      | 1, 2 in 1 Mic/Speak                                                                                                  |
|                      |                         | LED                   | 2( Power_LED,HDD_LED)                                                                                                |
|                      |                         | Power Button          | 1                                                                                                                    |
|                      |                         | Antenna               | 2, Reserved                                                                                                          |
|                      |                         | Kensingdon keyhole    | 1                                                                                                                    |
|                      | Rear                    | 80Pin Connector       | 1                                                                                                                    |
| Environment          | Temperature             | Operating             | 0°C-45°C                                                                                                             |
|                      |                         | Storage               | -20°C-70°C                                                                                                           |
|                      | Humidity                | Operating             | 10%~90% non-condensing                                                                                               |
|                      |                         | Storage               | 5%~95% non-condensing                                                                                                |
| Feature              | ТРМ                     |                       | V2.0, Reserved                                                                                                       |
| reature              | Intel <sup>®</sup> vPro |                       | Ŷ                                                                                                                    |
| Noise Value          |                         |                       | Below 34db                                                                                                           |
| Power                |                         |                       | DC 19V/5A                                                                                                            |
| 05                   |                         |                       | Windows                                                                                                              |
| Bios                 |                         |                       | Insyde BIOS                                                                                                          |
| Dimensions<br>Remark |                         |                       | 200mm x 118mm x 30mm<br>* Graphic controller depends on CPU model<br>** USB2.0 cannot work with HUB at the same time |