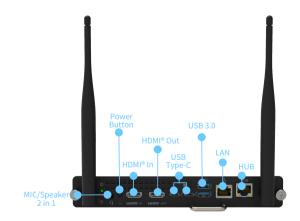

## I/O Overview

## Specifications

| Model                |                         |                       | S20-TGLU-OPS09                                                                                                       |
|----------------------|-------------------------|-----------------------|----------------------------------------------------------------------------------------------------------------------|
| CPU                  |                         |                       | Support 11 <sup>th</sup> Gen Intel <sup>®</sup> Core™ i7/i5/i3 Processor                                             |
| Memory               | Туре                    |                       | 2x DDR4 SO-DIMM 3200MHz, Dual channel                                                                                |
|                      | Capacity                |                       | Max. 64G                                                                                                             |
| Graphic              |                         |                       | Intel <sup>®</sup> Iris XeGraphics architecture*                                                                     |
| Network              | Wi-Fi                   |                       | 1x M.2 E-Key 2230 Slot for WiFi 6& BT 5                                                                              |
| Storage              | rage SSD                |                       | 1x M.2 Key-M 2280/2242,support SATA/PCIe NVMe                                                                        |
| 1/0                  |                         | LAN                   | 1                                                                                                                    |
|                      | Front                   | HUB                   | 1                                                                                                                    |
|                      |                         | USB 3.0               | 2                                                                                                                    |
|                      |                         | USB 2.0               | 2 or 1 (Optional) **                                                                                                 |
|                      |                         | USB Type-C            | 2, Support thunderbolt™ 4.0                                                                                          |
|                      |                         | HDMI <sup>®</sup> Out | 1, with resolution of 4K@60Hz                                                                                        |
|                      |                         | HDMI <sup>®</sup> In  | 1, with resolution of 1080P@60Hz (Optional)                                                                          |
|                      |                         | 3.5mm Audio Jack      | 1, 2 in 1 Mic/Speak                                                                                                  |
|                      |                         | LED                   | 2( Power_LED,HDD_LED)                                                                                                |
|                      |                         | Power Button          | 1                                                                                                                    |
|                      |                         | Antenna               | 2, Reserved                                                                                                          |
|                      |                         | Kensingdon keyhole    | 1                                                                                                                    |
|                      | Rear                    | 80Pin Connector       | 1                                                                                                                    |
| Environment          | Temperature             | Operating             | 0°C-45°C                                                                                                             |
|                      |                         | Storage               | -20°C-70°C                                                                                                           |
|                      | Humidity                | Operating             | 10%~90% non-condensing                                                                                               |
|                      |                         | Storage               | 5%~95% non-condensing                                                                                                |
| Feature              | ТРМ                     |                       | V2.0, Reserved                                                                                                       |
| reature              | Intel <sup>®</sup> vPro |                       | Ŷ                                                                                                                    |
| Noise Value          |                         |                       | Below 34db                                                                                                           |
| Power                |                         |                       | DC 19V/5A                                                                                                            |
| 05                   |                         |                       | Windows                                                                                                              |
| Bios                 |                         |                       | Insyde BIOS                                                                                                          |
| Dimensions<br>Remark |                         |                       | 200mm x 118mm x 30mm<br>* Graphic controller depends on CPU model<br>** USB2.0 cannot work with HUB at the same time |