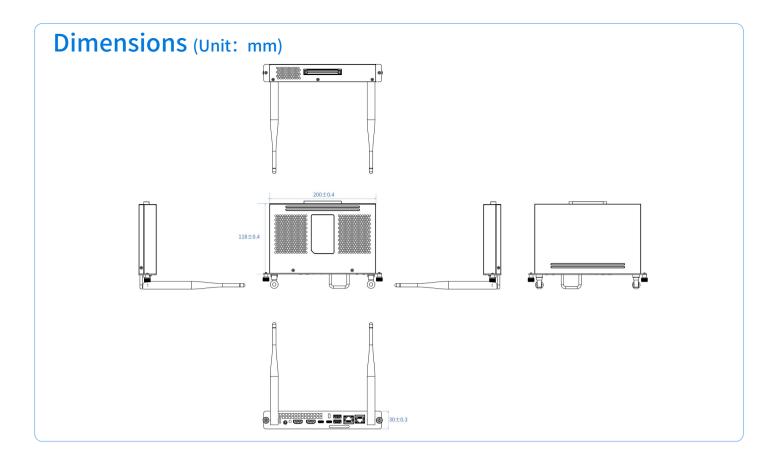

## Specifications

| Model                |                         |                       | S20-TGLU-OPS09                                                                                                       |
|----------------------|-------------------------|-----------------------|----------------------------------------------------------------------------------------------------------------------|
| CPU                  |                         |                       | Support 11 <sup>th</sup> Gen Intel <sup>®</sup> Core™ i7/i5/i3 Processor                                             |
| Memory               | Туре                    |                       | 2x DDR4 SO-DIMM 3200MHz, Dual channel                                                                                |
|                      | Capacity                |                       | Max. 64G                                                                                                             |
| Graphic              |                         |                       | Intel <sup>®</sup> Iris XeGraphics architecture*                                                                     |
| Network              | Wi-Fi                   |                       | 1x M.2 E-Key 2230 Slot for WiFi 6& BT 5                                                                              |
| Storage              | rage SSD                |                       | 1x M.2 Key-M 2280/2242,support SATA/PCIe NVMe                                                                        |
| 1/0                  |                         | LAN                   | 1                                                                                                                    |
|                      | Front                   | HUB                   | 1                                                                                                                    |
|                      |                         | USB 3.0               | 2                                                                                                                    |
|                      |                         | USB 2.0               | 2 or 1 (Optional) **                                                                                                 |
|                      |                         | USB Type-C            | 2, Support thunderbolt™ 4.0                                                                                          |
|                      |                         | HDMI <sup>®</sup> Out | 1, with resolution of 4K@60Hz                                                                                        |
|                      |                         | HDMI <sup>®</sup> In  | 1, with resolution of 1080P@60Hz (Optional)                                                                          |
|                      |                         | 3.5mm Audio Jack      | 1, 2 in 1 Mic/Speak                                                                                                  |
|                      |                         | LED                   | 2( Power_LED,HDD_LED)                                                                                                |
|                      |                         | Power Button          | 1                                                                                                                    |
|                      |                         | Antenna               | 2, Reserved                                                                                                          |
|                      |                         | Kensingdon keyhole    | 1                                                                                                                    |
|                      | Rear                    | 80Pin Connector       | 1                                                                                                                    |
| Environment          | Temperature             | Operating             | 0°C-45°C                                                                                                             |
|                      |                         | Storage               | -20°C-70°C                                                                                                           |
|                      | Humidity                | Operating             | 10%~90% non-condensing                                                                                               |
|                      |                         | Storage               | 5%~95% non-condensing                                                                                                |
| Feature              | ТРМ                     |                       | V2.0, Reserved                                                                                                       |
| reature              | Intel <sup>®</sup> vPro |                       | Ŷ                                                                                                                    |
| Noise Value          |                         |                       | Below 34db                                                                                                           |
| Power                |                         |                       | DC 19V/5A                                                                                                            |
| 05                   |                         |                       | Windows                                                                                                              |
| Bios                 |                         |                       | Insyde BIOS                                                                                                          |
| Dimensions<br>Remark |                         |                       | 200mm x 118mm x 30mm<br>* Graphic controller depends on CPU model<br>** USB2.0 cannot work with HUB at the same time |