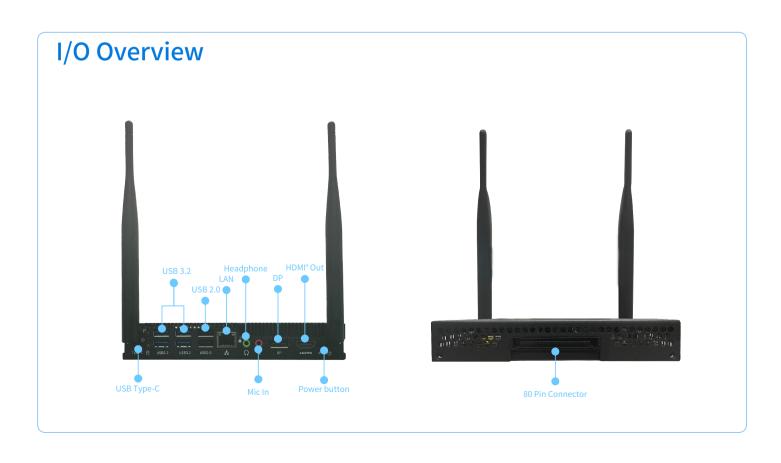

- Support 11th Gen Intel® Core™ Processor
- Support LPDDR4X 4266MHz Memory, Dual channel, 8/16GB
- Support WI-FI 6E and Bluetooth 5.3
- Support M.2 M-Key 2230/2242/2280 SSD, Support PCIe mode
- Support high resolution of HDMI® out 4K@30Hz, DP 4K@60Hz
- Rich interfaces with 4x USB3.2 Gen1, 2x USB2.0, 1x USB Type-C
- Support TPM encryption technology

## **Specifications**

| •<br>Model  |             |                       | S24-TGLU-OPSC31                                                                                                                                                                                                 |                        |      |      |  |
|-------------|-------------|-----------------------|-----------------------------------------------------------------------------------------------------------------------------------------------------------------------------------------------------------------|------------------------|------|------|--|
| SKU         |             |                       | SKU1                                                                                                                                                                                                            | SKU2                   | SKU3 | SKU4 |  |
| Processor   |             | СРИ                   | 11th Generation Intel® Core™ i5-1130G7<br>Processor, TPD 15W  11th Generation Intel® Core™ i7-1160G7<br>Processor, TPD 15W                                                                                      |                        |      |      |  |
| Memory      | Туре        |                       | LPDDR4X 4266MHz Memory, Dual channel                                                                                                                                                                            |                        |      |      |  |
|             | Capacity    |                       | 8G                                                                                                                                                                                                              | 16G                    | 8G   | 16G  |  |
| Graphic     | Controller  |                       | Intel <sup>®</sup> Iris <sup>®</sup> Xe graphic                                                                                                                                                                 |                        |      |      |  |
| Graphic     | Connector   |                       | HDMI°/DP                                                                                                                                                                                                        |                        |      |      |  |
| Network     | Ethernet    | Controller            | Realtek 8111H,Co-lay with Intel® i219                                                                                                                                                                           |                        |      |      |  |
|             |             | Connector             | 1Gbe RJ45                                                                                                                                                                                                       |                        |      |      |  |
|             | Wi-Fi       |                       | 1x M.2 2230 E-Key Slot for Wi-Fi 6E + BT 5.3, Support PCIe/CNVi Signal                                                                                                                                          |                        |      |      |  |
| Audio       | Соі         | ntroller              | Realtek ALC897                                                                                                                                                                                                  |                        |      |      |  |
| Storage     |             | SSD                   | 1x M.2 M-Key 2230/2242/2280 Slot, Support PCIe Gen3 X4 mode                                                                                                                                                     |                        |      |      |  |
| I/O         | Front       | LAN                   | 1                                                                                                                                                                                                               |                        |      |      |  |
|             |             | USB 3.2               | 4x USB 3.2 Gen1                                                                                                                                                                                                 |                        |      |      |  |
|             |             | USB 2.0               | 2                                                                                                                                                                                                               |                        |      |      |  |
|             |             | USB Type-C            | 1                                                                                                                                                                                                               |                        |      |      |  |
|             |             | HDMI <sup>®</sup> Out | 1, with resolution of 4K@30Hz                                                                                                                                                                                   |                        |      |      |  |
|             |             | DP                    | 1, with resolution of 4K@60Hz                                                                                                                                                                                   |                        |      |      |  |
|             |             | Heaphone              | 1                                                                                                                                                                                                               |                        |      |      |  |
|             |             | Mic In                | 1                                                                                                                                                                                                               |                        |      |      |  |
|             |             | LED                   | 3<br>(P_LED_Green; Power on: Solid Green, Power off: Off<br>Power_LED_Red; Power on: Solid Red, S3: Blinking Red, S4/S5: Off<br>HDD_LED_Yellow; Not transmitting data: Off, Transmitting data: Blinking Yellow) |                        |      |      |  |
|             |             | Power Button          | 1                                                                                                                                                                                                               |                        |      |      |  |
|             |             | Reset Button          | 1                                                                                                                                                                                                               |                        |      |      |  |
|             |             | Antenna               | 2                                                                                                                                                                                                               |                        |      |      |  |
|             |             | Kensington<br>Keyhole | 1                                                                                                                                                                                                               |                        |      |      |  |
|             | Rear        | 80Pin Connector       | 1, with HDMI® Out of resolution of 4K@60Hz                                                                                                                                                                      |                        |      |      |  |
|             |             | DC Jack               | 1, Reserved                                                                                                                                                                                                     |                        |      |      |  |
|             | Internal    | Fan Header            | 1x 4Pin CPU Fan header                                                                                                                                                                                          |                        |      |      |  |
|             |             | MXM Slot              | 1                                                                                                                                                                                                               |                        |      |      |  |
|             |             | RTC Battery           | 1                                                                                                                                                                                                               |                        |      |      |  |
| Environment | Temperature | Operating             | 0°C-45°C                                                                                                                                                                                                        |                        |      |      |  |
|             |             | Non-operating         | -20°C-70°C                                                                                                                                                                                                      |                        |      |      |  |
|             | Humidity    | Operating             | 10%~90% non-condensing                                                                                                                                                                                          |                        |      |      |  |
|             |             | Non-operating         | 5%~95% non-condensing                                                                                                                                                                                           |                        |      |      |  |
| Feature     |             |                       |                                                                                                                                                                                                                 | V2.0 Support, Reserved |      |      |  |
| Noise Value |             |                       | Below 38dB                                                                                                                                                                                                      |                        |      |      |  |
| Power       |             |                       | DC 12V-19V                                                                                                                                                                                                      |                        |      |      |  |
| os          |             |                       | Win 10 21H2                                                                                                                                                                                                     |                        |      |      |  |
| Bios        |             |                       | Insyde BIOS                                                                                                                                                                                                     |                        |      |      |  |
| Dimensions  |             |                       | 195mm x 180mm x 42mm /195mm x 180mm x 30mm                                                                                                                                                                      |                        |      |      |  |