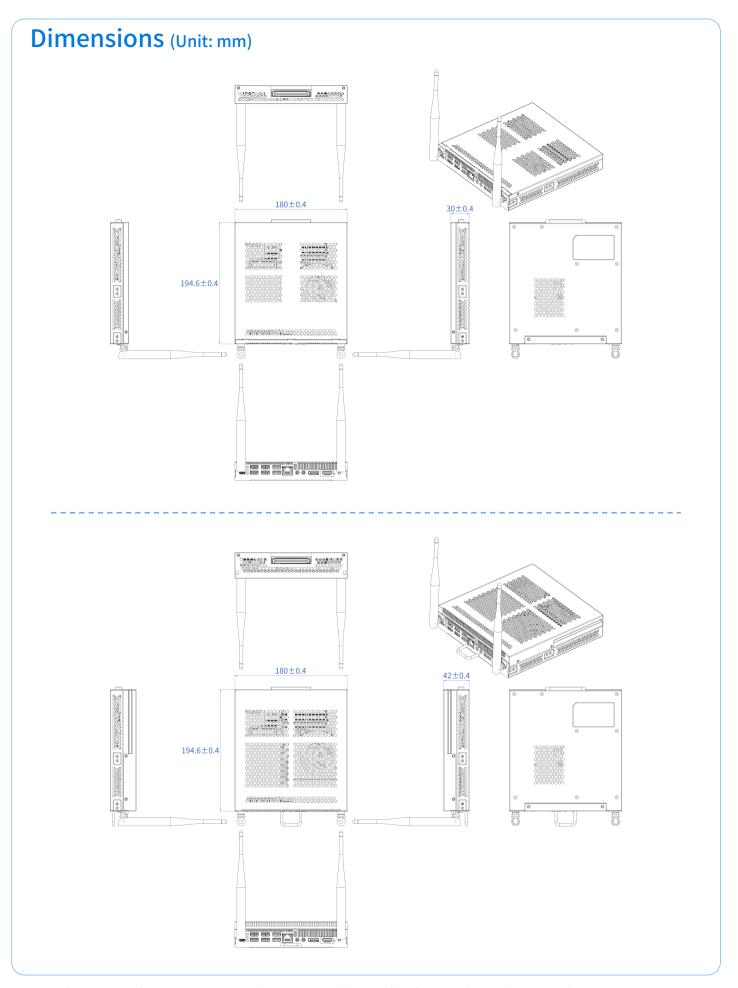

## **Specifications**

| •<br>Model  |             |                       | S24-TGLU-OPSC31                                                                                                                                                                                                 |                        |      |      |  |
|-------------|-------------|-----------------------|-----------------------------------------------------------------------------------------------------------------------------------------------------------------------------------------------------------------|------------------------|------|------|--|
| SKU         |             |                       | SKU1                                                                                                                                                                                                            | SKU2                   | SKU3 | SKU4 |  |
| Processor   |             | СРИ                   | 11th Generation Intel® Core™ i5-1130G7<br>Processor, TPD 15W  11th Generation Intel® Core™ i7-1160G7<br>Processor, TPD 15W                                                                                      |                        |      |      |  |
| Memory      | Туре        |                       | LPDDR4X 4266MHz Memory, Dual channel                                                                                                                                                                            |                        |      |      |  |
|             | Capacity    |                       | 8G                                                                                                                                                                                                              | 16G                    | 8G   | 16G  |  |
| Graphic     | Controller  |                       | Intel <sup>®</sup> Iris <sup>®</sup> Xe graphic                                                                                                                                                                 |                        |      |      |  |
| Graphic     | Connector   |                       | HDMI°/DP                                                                                                                                                                                                        |                        |      |      |  |
| Network     | Ethernet    | Controller            | Realtek 8111H,Co-lay with Intel® i219                                                                                                                                                                           |                        |      |      |  |
|             |             | Connector             | 1Gbe RJ45                                                                                                                                                                                                       |                        |      |      |  |
|             | Wi-Fi       |                       | 1x M.2 2230 E-Key Slot for Wi-Fi 6E + BT 5.3, Support PCIe/CNVi Signal                                                                                                                                          |                        |      |      |  |
| Audio       | Соі         | ntroller              | Realtek ALC897                                                                                                                                                                                                  |                        |      |      |  |
| Storage     |             | SSD                   | 1x M.2 M-Key 2230/2242/2280 Slot, Support PCIe Gen3 X4 mode                                                                                                                                                     |                        |      |      |  |
| I/O         | Front       | LAN                   | 1                                                                                                                                                                                                               |                        |      |      |  |
|             |             | USB 3.2               | 4x USB 3.2 Gen1                                                                                                                                                                                                 |                        |      |      |  |
|             |             | USB 2.0               | 2                                                                                                                                                                                                               |                        |      |      |  |
|             |             | USB Type-C            | 1                                                                                                                                                                                                               |                        |      |      |  |
|             |             | HDMI <sup>®</sup> Out | 1, with resolution of 4K@30Hz                                                                                                                                                                                   |                        |      |      |  |
|             |             | DP                    | 1, with resolution of 4K@60Hz                                                                                                                                                                                   |                        |      |      |  |
|             |             | Heaphone              | 1                                                                                                                                                                                                               |                        |      |      |  |
|             |             | Mic In                | 1                                                                                                                                                                                                               |                        |      |      |  |
|             |             | LED                   | 3<br>(P_LED_Green; Power on: Solid Green, Power off: Off<br>Power_LED_Red; Power on: Solid Red, S3: Blinking Red, S4/S5: Off<br>HDD_LED_Yellow; Not transmitting data: Off, Transmitting data: Blinking Yellow) |                        |      |      |  |
|             |             | Power Button          | 1                                                                                                                                                                                                               |                        |      |      |  |
|             |             | Reset Button          | 1                                                                                                                                                                                                               |                        |      |      |  |
|             |             | Antenna               | 2                                                                                                                                                                                                               |                        |      |      |  |
|             |             | Kensington<br>Keyhole | 1                                                                                                                                                                                                               |                        |      |      |  |
|             | Rear        | 80Pin Connector       | 1, with HDMI® Out of resolution of 4K@60Hz                                                                                                                                                                      |                        |      |      |  |
|             |             | DC Jack               | 1, Reserved                                                                                                                                                                                                     |                        |      |      |  |
|             | Internal    | Fan Header            | 1x 4Pin CPU Fan header                                                                                                                                                                                          |                        |      |      |  |
|             |             | MXM Slot              | 1                                                                                                                                                                                                               |                        |      |      |  |
|             |             | RTC Battery           | 1                                                                                                                                                                                                               |                        |      |      |  |
| Environment | Temperature | Operating             | 0°C-45°C                                                                                                                                                                                                        |                        |      |      |  |
|             |             | Non-operating         | -20°C-70°C                                                                                                                                                                                                      |                        |      |      |  |
|             | Humidity    | Operating             | 10%~90% non-condensing                                                                                                                                                                                          |                        |      |      |  |
|             |             | Non-operating         | 5%~95% non-condensing                                                                                                                                                                                           |                        |      |      |  |
| Feature     |             |                       |                                                                                                                                                                                                                 | V2.0 Support, Reserved |      |      |  |
| Noise Value |             |                       | Below 38dB                                                                                                                                                                                                      |                        |      |      |  |
| Power       |             |                       | DC 12V-19V                                                                                                                                                                                                      |                        |      |      |  |
| os          |             |                       | Win 10 21H2                                                                                                                                                                                                     |                        |      |      |  |
| Bios        |             |                       | Insyde BIOS                                                                                                                                                                                                     |                        |      |      |  |
| Dimensions  |             |                       | 195mm x 180mm x 42mm /195mm x 180mm x 30mm                                                                                                                                                                      |                        |      |      |  |