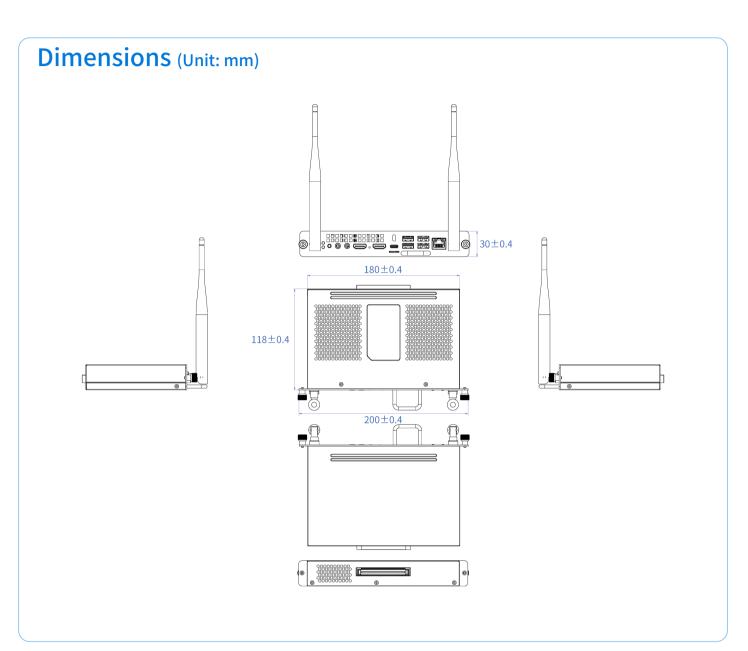

## Specifications

| -<br>Model  |                  |                       | S24-ADLS-OPS19                                                                                                                                         |  |  |
|-------------|------------------|-----------------------|--------------------------------------------------------------------------------------------------------------------------------------------------------|--|--|
| Processor   |                  |                       | Intel <sup>®</sup> Processor N97 6M Cache, up to 3.60 GHz, TDP 12W                                                                                     |  |  |
|             |                  | Туре                  | LPDDR5 4800MHz Memory, Single Channel                                                                                                                  |  |  |
| Memory      | C                | apacity               | 8G                                                                                                                                                     |  |  |
| Graphic     | Controller       |                       | Intel <sup>®</sup> UHD Graphics                                                                                                                        |  |  |
|             | Connector        |                       | HDMI®                                                                                                                                                  |  |  |
| Network     | -                | Controller            | Realtek 8111H                                                                                                                                          |  |  |
|             | Ethernet         | Connector             | 1Gb RJ45                                                                                                                                               |  |  |
|             |                  | Wi-Fi                 | 1x M.2 E-Key 2230 Slot for Wi-Fi 6 + BT 5.2, Support CNVi Mode                                                                                         |  |  |
| Audio       | Audio Controller |                       | Reatek ALC897                                                                                                                                          |  |  |
| Storage     | TF               |                       | 1x Slot, Max. 1TB                                                                                                                                      |  |  |
|             | SSD              |                       | 1x M.2 M-Key 2280 Slot, Support PCIe X2 & SATA Mode                                                                                                    |  |  |
|             | eMMC             |                       | Default 32G, Reserved                                                                                                                                  |  |  |
|             | Front            | LAN                   | 1                                                                                                                                                      |  |  |
|             |                  | USB 3.0               | 2                                                                                                                                                      |  |  |
|             |                  | USB 2.0               | 2                                                                                                                                                      |  |  |
|             |                  | USB Type-C            | 1x USB 3.2 Gen1 (Data Only)                                                                                                                            |  |  |
|             |                  | HDMI <sup>®</sup> Out | 1, with resolution of 4K@60Hz, CEC Support                                                                                                             |  |  |
|             |                  | HDMI <sup>®</sup> In  | 1, with resolution of 4K@30Hz                                                                                                                          |  |  |
| I/O         |                  | Headphone             | 1x 3.5mm Audio Jack                                                                                                                                    |  |  |
|             |                  | Mic In                | 1x 3.5mm Audio Jack                                                                                                                                    |  |  |
|             |                  | LED                   | 2<br>(Power_LED_Red: Power on: Solid Red, S3: Blinking Red,S4/S5: Off<br>HDD_LED_Green: Not transmitting data: Off, Transmitting data: Blinking Green) |  |  |
|             |                  | TF                    | 1                                                                                                                                                      |  |  |
|             |                  | Power Button          | 1                                                                                                                                                      |  |  |
|             |                  | Reset Button          | 1, Reserved                                                                                                                                            |  |  |
|             |                  | Antenna               | 2                                                                                                                                                      |  |  |
|             |                  | Kensington Keyhole    | 1                                                                                                                                                      |  |  |
|             | Rear             | 80Pin Connector       | 1(HDMI <sup>®</sup> out with resolution of 4K@60Hz)                                                                                                    |  |  |
|             | neur             | DC Jack               | 1, Reserved                                                                                                                                            |  |  |
|             | Cooling Syst     | em                    | Active Cooling System                                                                                                                                  |  |  |
| Environment | Temperature      | Operating             | 0°C-45°C                                                                                                                                               |  |  |
|             |                  | Non-operating         | -20°C-70°C                                                                                                                                             |  |  |
|             | Humidity         | Operating             | 10%~90% non-condensing                                                                                                                                 |  |  |
|             |                  | Non-operating         | 5%~95% non-condensing                                                                                                                                  |  |  |
| Feature     |                  | ТРМ                   | V2.0 Support                                                                                                                                           |  |  |
|             | Noise Valu       | e                     | 34db@1m                                                                                                                                                |  |  |
|             | Power            |                       | DC 12-19V                                                                                                                                              |  |  |
|             | OS               |                       | Win 11                                                                                                                                                 |  |  |
| Bios        |                  |                       | Insyde                                                                                                                                                 |  |  |
| Dimensions  |                  |                       | 118mm x 180mm x 30mm                                                                                                                                   |  |  |
| Material    |                  |                       | Metal                                                                                                                                                  |  |  |
|             | Remark           |                       |                                                                                                                                                        |  |  |