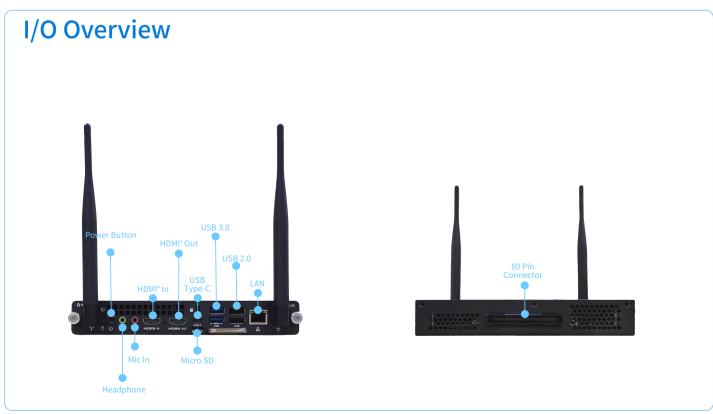

- Built with Intel<sup>®</sup> N97 Processor
- 2x LPDDR5 4800MHz, 8G Memory
- Support Wi-Fi 6 and Bluetooth 5.2
- Support M.2 SSD, with SATA & PCIe mode
- Support TF card insertion, Max. 1TB
- Support high resolution of HDMI<sup>®</sup> out & HDMI<sup>®</sup> In, up to 4K@60Hz\*.
- Rich interfaces with 2x USB3.0, 2x USB2.0, 1x USB Type-C.

## Specifications

| -<br>Model  |                  |                       | S24-ADLS-OPS19                                                                                                                                         |  |  |
|-------------|------------------|-----------------------|--------------------------------------------------------------------------------------------------------------------------------------------------------|--|--|
| Processor   |                  |                       | Intel <sup>®</sup> Processor N97 6M Cache, up to 3.60 GHz, TDP 12W                                                                                     |  |  |
|             |                  | Туре                  | LPDDR5 4800MHz Memory, Single Channel                                                                                                                  |  |  |
| Memory      | C                | apacity               | 8G                                                                                                                                                     |  |  |
| Graphic     | Controller       |                       | Intel <sup>®</sup> UHD Graphics                                                                                                                        |  |  |
|             | Connector        |                       | HDMI®                                                                                                                                                  |  |  |
| Network     | -                | Controller            | Realtek 8111H                                                                                                                                          |  |  |
|             | Ethernet         | Connector             | 1Gb RJ45                                                                                                                                               |  |  |
|             |                  | Wi-Fi                 | 1x M.2 E-Key 2230 Slot for Wi-Fi 6 + BT 5.2, Support CNVi Mode                                                                                         |  |  |
| Audio       | Audio Controller |                       | Reatek ALC897                                                                                                                                          |  |  |
| Storage     | TF               |                       | 1x Slot, Max. 1TB                                                                                                                                      |  |  |
|             | SSD              |                       | 1x M.2 M-Key 2280 Slot, Support PCIe X2 & SATA Mode                                                                                                    |  |  |
|             | eMMC             |                       | Default 32G, Reserved                                                                                                                                  |  |  |
|             | Front            | LAN                   | 1                                                                                                                                                      |  |  |
|             |                  | USB 3.0               | 2                                                                                                                                                      |  |  |
|             |                  | USB 2.0               | 2                                                                                                                                                      |  |  |
|             |                  | USB Type-C            | 1x USB 3.2 Gen1 (Data Only)                                                                                                                            |  |  |
|             |                  | HDMI <sup>®</sup> Out | 1, with resolution of 4K@60Hz, CEC Support                                                                                                             |  |  |
|             |                  | HDMI <sup>®</sup> In  | 1, with resolution of 4K@30Hz                                                                                                                          |  |  |
| I/O         |                  | Headphone             | 1x 3.5mm Audio Jack                                                                                                                                    |  |  |
|             |                  | Mic In                | 1x 3.5mm Audio Jack                                                                                                                                    |  |  |
|             |                  | LED                   | 2<br>(Power_LED_Red: Power on: Solid Red, S3: Blinking Red,S4/S5: Off<br>HDD_LED_Green: Not transmitting data: Off, Transmitting data: Blinking Green) |  |  |
|             |                  | TF                    | 1                                                                                                                                                      |  |  |
|             |                  | Power Button          | 1                                                                                                                                                      |  |  |
|             |                  | Reset Button          | 1, Reserved                                                                                                                                            |  |  |
|             |                  | Antenna               | 2                                                                                                                                                      |  |  |
|             |                  | Kensington Keyhole    | 1                                                                                                                                                      |  |  |
|             | Rear             | 80Pin Connector       | 1(HDMI <sup>®</sup> out with resolution of 4K@60Hz)                                                                                                    |  |  |
|             | neur             | DC Jack               | 1, Reserved                                                                                                                                            |  |  |
|             | Cooling Syst     | em                    | Active Cooling System                                                                                                                                  |  |  |
| Environment | Temperature      | Operating             | 0°C-45°C                                                                                                                                               |  |  |
|             |                  | Non-operating         | -20°C-70°C                                                                                                                                             |  |  |
|             | Humidity         | Operating             | 10%~90% non-condensing                                                                                                                                 |  |  |
|             |                  | Non-operating         | 5%~95% non-condensing                                                                                                                                  |  |  |
| Feature     |                  | ТРМ                   | V2.0 Support                                                                                                                                           |  |  |
|             | Noise Valu       | e                     | 34db@1m                                                                                                                                                |  |  |
|             | Power            |                       | DC 12-19V                                                                                                                                              |  |  |
|             | OS               |                       | Win 11                                                                                                                                                 |  |  |
| Bios        |                  |                       | Insyde                                                                                                                                                 |  |  |
| Dimensions  |                  |                       | 118mm x 180mm x 30mm                                                                                                                                   |  |  |
| Material    |                  |                       | Metal                                                                                                                                                  |  |  |
|             | Remark           |                       |                                                                                                                                                        |  |  |